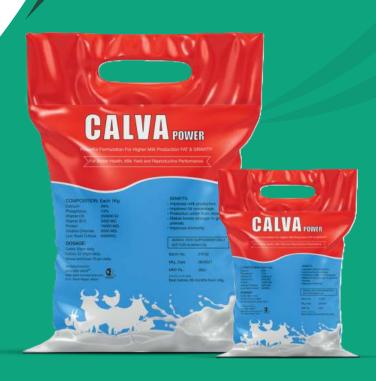

# CALVA POWER

Powerful Formulation For Higher Milk Production FAT & GRAVITY

FOR BETTER HEALTH, MILK YIELD AND REPRODUCTIVE PERFORMANCE

# SITION: Each 1Kg

28% s 14% 250000 IU B125000 MC 16000 MG loride 8000 MG Culture 6000MG

#### **BENEFITS:**

- · Improves milk production.
- · Improves fat percentage.
- · Protection udder from diseases
- Makes bones stronger in growing animals.
- Improves immunity

#### **DOSAGE:**

- Cattle: 50gm daily.
- Calves: 25-30gm daily.
- · Sheep and Goat: Administer 20 grams daily.

The Premier Animal Feed Supplement Manufacturers in India.