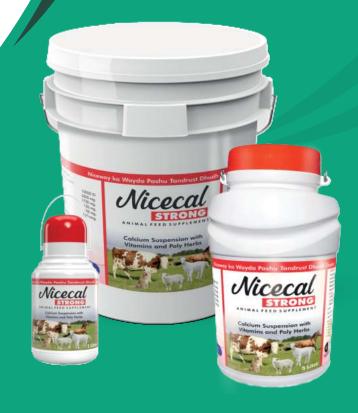

# NICECAL STRONG

Animal Feed Supplement

CALCIUM SUSPENSION WITH VITAMINS AND POLY HERBS

#### **COMPOSITION:** Each 100ml

| Vitamin D3  | 10000 IU |
|-------------|----------|
| Calcium     | 3500mg   |
| Phosphorus  | 1750mg   |
| Jivanthi    | 120mg    |
| Shatavari   | 120mg    |
| Vitamin B12 | 120mcg   |
|             |          |

# **BENEFITS:**

- Improves milk production.
- · Improves fat percentage.
- · Protects udder from diseases.
- Makes bones stronger in growing animals.
- Improves immunity.

#### **DOSAGE:**

- Calves: 20-30 ml per day Adult Cattle: 50-60 ml per day.
- It is advisable to consult a veterinarian for precise dosage instructions based on the specific needs of the animals.

The Premier Animal Feed Supplement Manufacturers in India.