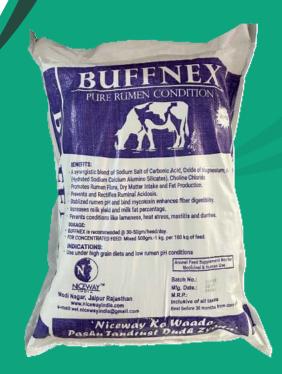

## **DESCRIPTION:**

- A synergistic blend of Sodium
   Salt of Carbonic Acid, Oxide of Magnesium, HSCA
- (Hydrated Sodium Calcium Alumino Silicates), Choline Chloride
- Promotes Rumen Flora, Dry Matter Intake and Fat Production.
- · Prevents and Rectifies Ruminal Acidosis.

#### **DOSAGE:**

- BUFFNEX is recommended: 30-50gm/head/day.
- FOR CONCENTRATED FEED:
- Mixed 500gm.-1 kg. per 100 kg of feed.

1 kg

\_\_\_5 kg

# **BENEFITS:**

- Improves feed intake.
- Improves Palatibilty of feed.

The Premier Animal Feed Supplement Manufacturers in India.

EXCELLENT SOLUTION FOR ANTI-PARTUM PROLAPSE & POST-PARTUM PROLAPSE

500 gm