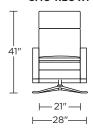

-attached back and seat cushion Single-needle top-stitch Limited lifetime warranty on frame and

Three-year warranty on mechanism Quick-ship delivery

#### **Options:**

Premium high-density, high-resiliency foam pillow top pads on back and seat Swivel base available in Antique Brass, Burnished Bronze or Polished Nickel finish

### **Additional Power Options:**

Motorized recliner with an in-arm control panel that is easy to use and includes a USB charging port

Motor has a limited three-year warranty Lithium-ion battery pack available Battery pack has a one-year warranty

Please use actual leather, fabric, Crypton\*, Sunbrella\* and Ultrasuede\* swatches when specifying furniture as the colors shown may vary due to the printing process.

#### Wall Clearance is 16"







#### SMO-REC-XT



**SMO-REC-ST** 



SMO-REC-XT



**SMO-REC-ST** 



#### SMO-REC-XT