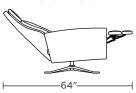

itch Limited lifetime warranty on frame and

Three-year warranty on mechanism Quick-ship delivery

#### **Options:**

Premium high-density, high-resiliency foam pillow top pads on back and seat Swivel base available in Antique Brass, Burnished Bronze or Polished Nickel finish

### **Additional Power Options:**

Motorized recliner with an in-arm control panel that is easy to use and includes a USB charging port

Motor has a limited three-year warranty Lithium-ion battery pack available Battery pack has a one-year warranty

Please use actual leather, fabric, Crypton\*, Sunbrella\* and Ultrasuede\* swatches when specifying furniture as the colors shown may vary due to the printing process.

#### Wall Clearance is 16"







#### SMO-REC-XT



**SMO-REC-ST** 



SMO-REC-XT



**SMO-REC-ST** 



#### SMO-REC-XT