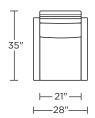

seat cushion Single-needle top-stitch Limited lifetime warranty on frame and

Three-year warranty on mechanism Quick-ship delivery

#### **Options:**

Premium high-density, high-resiliency foam pillow top pads on back and seat Swivel base available in Antique Brass, Burnished Bronze or Polished Nickel finish

### **Additional Power Options:**

Motorized recliner with an in-arm control panel that is easy to use and includes a USB charging port

Motor has a limited three-year warranty Lithium-ion battery pack available Battery pack has a one-year warranty

Please use actual leather, fabric, Crypton\*, Sunbrella\* and Ultrasuede\* swatches when specifying furniture as the colors shown may vary due to the printing process.

#### Wall Clearance is 16"







#### SMO-REC-XT



**SMO-REC-ST** 



SMO-REC-XT



**SMO-REC-ST** 



#### SMO-REC-XT