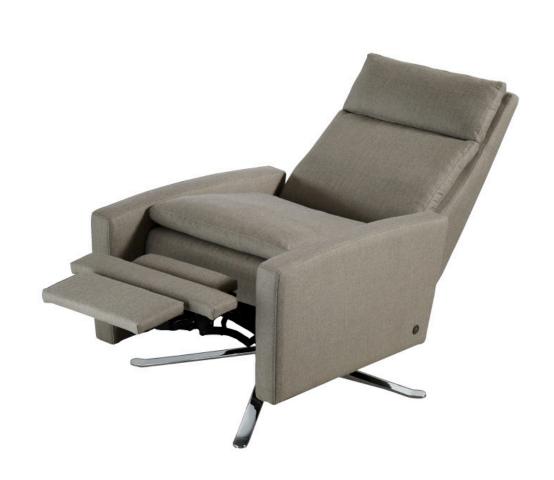

### **Additional Power Options:**

Motorized recliner with an in-arm control panel that is easy to use and includes a USB charging port

Motor has a limited three-year warranty Lithium-ion battery pack available Battery pack has a one-year warranty

#### **Options:**

Premium high-density, high-resiliency foam pillow top pads on back and seat Swivel base available in Antique Brass, Burnished Bronze or Polished Nickel finish