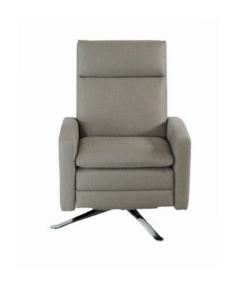

# RE-INVENTED RECLINER™

## SIMON

AMERICAN LEATHER

SIMON

#### **Standard Features:**

suspension

Advanced unidirectional suspension system
Down blend pillow top pads on back and seat
Premium high-density, high-resiliency foam
seat

Semi-attached back and seat cushion Single-needle top-stitch Limited lifetime warranty on frame and