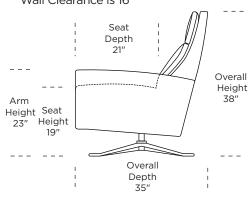

iliency foam
seat

Semi-attached back and seat cushion Single-needle top-stitch Limited lifetime warranty on frame and

Three-year warranty on mechanism Quick-ship delivery

#### **Options:**

Premium high-density, high-resiliency foam pillow top pads on back and seat Swivel base available in Antique Brass, Burnished Bronze or Polished Nickel finish

### **Additional Power Options:**

Motorized recliner with an in-arm control panel that is easy to use and includes a USB charging port

Motor has a limited three-year warranty Lithium-ion battery pack available Battery pack has a one-year warranty

Please use actual leather, fabric, Crypton\*, Sunbrella\* and Ultrasuede\* swatches when specifying furniture as the colors shown may vary due to the printing process.

#### Wall Clearance is 16"







#### SMO-REC-XT



**SMO-REC-ST** 



SMO-REC-XT



**SMO-REC-ST** 



#### SMO-REC-XT