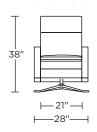

ncy foam
seat

Semi-attached back and seat cushion Single-needle top-stitch Limited lifetime warranty on frame and

Three-year warranty on mechanism Quick-ship delivery

#### **Options:**

Premium high-density, high-resiliency foam pillow top pads on back and seat Swivel base available in Antique Brass, Burnished Bronze or Polished Nickel finish

### **Additional Power Options:**

Motorized recliner with an in-arm control panel that is easy to use and includes a USB charging port

Motor has a limited three-year warranty Lithium-ion battery pack available Battery pack has a one-year warranty

Please use actual leather, fabric, Crypton\*, Sunbrella\* and Ultrasuede\* swatches when specifying furniture as the colors shown may vary due to the printing process.

#### Wall Clearance is 16"







#### SMO-REC-XT



**SMO-REC-ST** 



SMO-REC-XT



**SMO-REC-ST** 



#### SMO-REC-XT