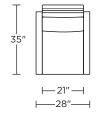

ingle-needle top-stitch Limited lifetime warranty on frame and

Three-year warranty on mechanism Quick-ship delivery

#### **Options:**

Premium high-density, high-resiliency foam pillow top pads on back and seat Swivel base available in Antique Brass, Burnished Bronze or Polished Nickel finish

### **Additional Power Options:**

Motorized recliner with an in-arm control panel that is easy to use and includes a USB charging port

Motor has a limited three-year warranty Lithium-ion battery pack available Battery pack has a one-year warranty

Please use actual leather, fabric, Crypton\*, Sunbrella\* and Ultrasuede\* swatches when specifying furniture as the colors shown may vary due to the printing process.

#### Wall Clearance is 16"







#### SMO-REC-XT



**SMO-REC-ST** 



SMO-REC-XT



**SMO-REC-ST** 



#### SMO-REC-XT