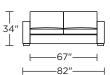

# **REVERE**





AMERICAN LEATHER

## AMERICAN LEATHER® TODAY SLEEPER

## REVERE

## **Standard Features:**

Premium high-density, high-resiliency foam seat
Loose back and tight seat cushions
Unique seat cushion design doubles as a
mattress section
Zero wall clearance
Single-needle top-stitch
Limited lifetime warranty on frame
Limited three-year warranty on mechanism
Quick-ship delivery

## **Options:**

Wood legs available in Dune, Ebony, Mink, or Oiled Ash finish

#### Mattress:

Four inches of high-density, high-resiliency foam

Please use actual leather, fabric, Crypton®, Sunbrella® and Ultrasuede® swatches when specifying furniture as the colors shown may vary due to the printing process.

## RVE-SO2-KS



## RVE-SO2-QP



#### **RVE-SO2-QS**



#### RVE-SM2-FS



#### RVE-SO2-KS



#### RVE-SO2-QP



#### RVE-SO2-QS



#### RVE-SM2-FS



#### **RVE-CH2-TS**







## RVE-CH2-TS

RVE-CH2-CS