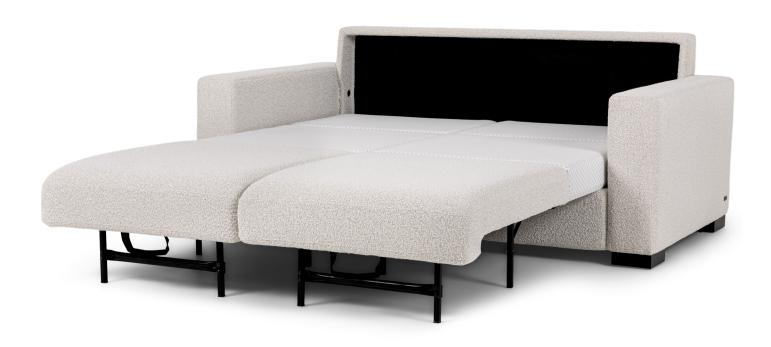

## AMERICAN LEATHER® TODAY SLEEPER

## **Standard Features:**

Premium high-density, high-resiliency foam seat
Loose back and tight seat cushions
Unique seat cushion design doubles as a
mattress section
Zero wall clearance
Single-needle top-stitch
Limited lifetime warranty on frame
Limited three-year warranty on mechanism
Quick-ship delivery

#### Mattress:

Four inches of high-density, high-resiliency foam

Please use actual leather, fabric, Crypton®, Sunbrella® and Ultrasuede® swatches when specifying furniture as the colors shown may vary due to the printing process.