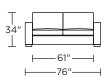

# **REVERE**





AMERICAN LEATHER

## AMERICAN LEATHER® TODAY SLEEPER

## REVERE

## **Standard Features:**

Premium high-density, high-resiliency foam seat
Loose back and tight seat cushions
Unique seat cushion design doubles as a
mattress section
Zero wall clearance
Single-needle top-stitch
Limited lifetime warranty on frame
Limited three-year warranty on mechanism
Quick-ship delivery

## **Options:**

Wood legs available in Dune, Ebony, Mink, or Oiled Ash finish

#### Mattress:

Four inches of high-density, high-resiliency foam

Please use actual leather, fabric, Crypton®, Sunbrella® and Ultrasuede® swatches when specifying furniture as the colors shown may vary due to the printing process.

## RVE-SO2-KS



## RVE-SO2-QP



#### **RVE-SO2-QS**



#### RVE-SM2-FS



#### RVE-SO2-KS



#### RVE-SO2-QP



#### RVE-SO2-QS



#### RVE-SM2-FS



#### **RVE-CH2-TS**







## RVE-CH2-TS

RVE-CH2-CS