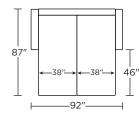

# **REVERE**





AMERICAN LEATHER

## AMERICAN LEATHER® TODAY SLEEPER

## REVERE

## **Standard Features:**

Premium high-density, high-resiliency foam seat
Loose back and tight seat cushions
Unique seat cushion design doubles as a
mattress section
Zero wall clearance
Single-needle top-stitch
Limited lifetime warranty on frame
Limited three-year warranty on mechanism
Quick-ship delivery

## **Options:**

Wood legs available in Dune, Ebony, Mink, or Oiled Ash finish

#### Mattress:

Four inches of high-density, high-resiliency foam

Please use actual leather, fabric, Crypton®, Sunbrella® and Ultrasuede® swatches when specifying furniture as the colors shown may vary due to the printing process.

## RVE-SO2-KS



## RVE-SO2-QP



#### **RVE-SO2-QS**



#### RVE-SM2-FS



#### RVE-SO2-KS



#### RVE-SO2-QP



#### RVE-SO2-QS



#### RVE-SM2-FS



#### **RVE-CH2-TS**







## RVE-CH2-TS

RVE-CH2-CS