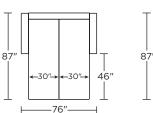

## AMERICAN LEATHER® TODAY SLEEPER

## REVERE

## **Standard Features:**

Premium high-density, high-resiliency foam seat
Loose back and tight seat cushions
Unique seat cushion design doubles as a
mattress section
Zero wall clearance
Single-needle top-stitch
Limited lifetime warranty on frame
Limited three-year warranty on mechanism
Quick-ship delivery

## **Options:**

Wood legs available in Dune, Ebony, Mink, or Oiled Ash finish

#### Mattress:

Four inches of high-density, high-resiliency foam

Please use actual leather, fabric, Crypton®, Sunbrella® and Ultrasuede® swatches when specifying furniture as the colors shown may vary due to the printing process.

## RVE-SO2-KS



## RVE-SO2-QP



#### **RVE-SO2-QS**



#### RVE-SM2-FS



#### RVE-SO2-KS



#### RVE-SO2-QP



#### RVE-SO2-QS



#### RVE-SM2-FS



#### **RVE-CH2-TS**







## RVE-CH2-TS

RVE-CH2-CS