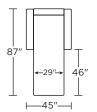

mium high-density, high-resiliency foam seat
Loose back and tight seat cushions
Unique seat cushion design doubles as a
mattress section
Zero wall clearance
Single-needle top-stitch
Limited lifetime warranty on frame
Limited three-year warranty on mechanism
Quick-ship delivery

## **Options:**

Wood legs available in Dune, Ebony, Mink, or Oiled Ash finish

#### Mattress:

Four inches of high-density, high-resiliency foam

Please use actual leather, fabric, Crypton®, Sunbrella® and Ultrasuede® swatches when specifying furniture as the colors shown may vary due to the printing process.

## RVE-SO2-KS



## RVE-SO2-QP



#### **RVE-SO2-QS**



#### RVE-SM2-FS



#### RVE-SO2-KS



#### RVE-SO2-QP



#### RVE-SO2-QS



#### RVE-SM2-FS



#### **RVE-CH2-TS**







## RVE-CH2-TS

RVE-CH2-CS