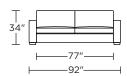

# **REVERE**





AMERICAN LEATHER

## AMERICAN LEATHER® TODAY SLEEPER

## REVERE

## **Standard Features:**

Premium high-density, high-resiliency foam seat
Loose back and tight seat cushions
Unique seat cushion design doubles as a
mattress section
Zero wall clearance
Single-needle top-stitch
Limited lifetime warranty on frame
Limited three-year warranty on mechanism
Quick-ship delivery

## **Options:**

Wood legs available in Dune, Ebony, Mink, or Oiled Ash finish

#### Mattress:

Four inches of high-density, high-resiliency foam

Please use actual leather, fabric, Crypton®, Sunbrella® and Ultrasuede® swatches when specifying furniture as the colors shown may vary due to the printing process.

## RVE-SO2-KS



## RVE-SO2-QP



#### **RVE-SO2-QS**



#### RVE-SM2-FS



#### RVE-SO2-KS



#### RVE-SO2-QP



#### RVE-SO2-QS



#### RVE-SM2-FS



#### **RVE-CH2-TS**







## RVE-CH2-TS

RVE-CH2-CS