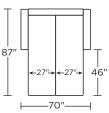

® TODAY SLEEPER

## REVERE

## **Standard Features:**

Premium high-density, high-resiliency foam seat
Loose back and tight seat cushions
Unique seat cushion design doubles as a
mattress section
Zero wall clearance
Single-needle top-stitch
Limited lifetime warranty on frame
Limited three-year warranty on mechanism
Quick-ship delivery

## **Options:**

Wood legs available in Dune, Ebony, Mink, or Oiled Ash finish

#### Mattress:

Four inches of high-density, high-resiliency foam

Please use actual leather, fabric, Crypton®, Sunbrella® and Ultrasuede® swatches when specifying furniture as the colors shown may vary due to the printing process.

## RVE-SO2-KS



## RVE-SO2-QP



#### **RVE-SO2-QS**



#### RVE-SM2-FS



#### RVE-SO2-KS



#### RVE-SO2-QP



#### RVE-SO2-QS



#### RVE-SM2-FS



#### **RVE-CH2-TS**







## RVE-CH2-TS

RVE-CH2-CS