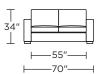

# **REVERE**





AMERICAN LEATHER

## AMERICAN LEATHER® TODAY SLEEPER

## REVERE

## **Standard Features:**

Premium high-density, high-resiliency foam seat
Loose back and tight seat cushions
Unique seat cushion design doubles as a
mattress section
Zero wall clearance
Single-needle top-stitch
Limited lifetime warranty on frame
Limited three-year warranty on mechanism
Quick-ship delivery

## **Options:**

Wood legs available in Dune, Ebony, Mink, or Oiled Ash finish

#### Mattress:

Four inches of high-density, high-resiliency foam

Please use actual leather, fabric, Crypton®, Sunbrella® and Ultrasuede® swatches when specifying furniture as the colors shown may vary due to the printing process.

## RVE-SO2-KS



## RVE-SO2-QP



#### **RVE-SO2-QS**



#### RVE-SM2-FS



#### RVE-SO2-KS



#### RVE-SO2-QP



#### RVE-SO2-QS



#### RVE-SM2-FS



#### **RVE-CH2-TS**







## RVE-CH2-TS

RVE-CH2-CS