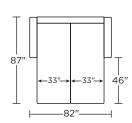

AMERICAN LEATHER

## AMERICAN LEATHER® TODAY SLEEPER

## REVERE

## **Standard Features:**

Premium high-density, high-resiliency foam seat
Loose back and tight seat cushions
Unique seat cushion design doubles as a
mattress section
Zero wall clearance
Single-needle top-stitch
Limited lifetime warranty on frame
Limited three-year warranty on mechanism
Quick-ship delivery

## **Options:**

Wood legs available in Dune, Ebony, Mink, or Oiled Ash finish

#### Mattress:

Four inches of high-density, high-resiliency foam

Please use actual leather, fabric, Crypton®, Sunbrella® and Ultrasuede® swatches when specifying furniture as the colors shown may vary due to the printing process.

## RVE-SO2-KS



## RVE-SO2-QP



#### **RVE-SO2-QS**



#### RVE-SM2-FS



#### RVE-SO2-KS



#### RVE-SO2-QP



#### RVE-SO2-QS



#### RVE-SM2-FS



#### **RVE-CH2-TS**







## RVE-CH2-TS

RVE-CH2-CS