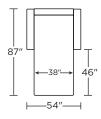

remium high-density, high-resiliency foam seat
Loose back and tight seat cushions
Unique seat cushion design doubles as a
mattress section
Zero wall clearance
Single-needle top-stitch
Limited lifetime warranty on frame
Limited three-year warranty on mechanism
Quick-ship delivery

## **Options:**

Wood legs available in Dune, Ebony, Mink, or Oiled Ash finish

#### Mattress:

Four inches of high-density, high-resiliency foam

Please use actual leather, fabric, Crypton®, Sunbrella® and Ultrasuede® swatches when specifying furniture as the colors shown may vary due to the printing process.

## RVE-SO2-KS



## RVE-SO2-QP



#### **RVE-SO2-QS**



#### RVE-SM2-FS



#### RVE-SO2-KS



#### RVE-SO2-QP



#### RVE-SO2-QS



#### RVE-SM2-FS



#### **RVE-CH2-TS**







## RVE-CH2-TS

RVE-CH2-CS