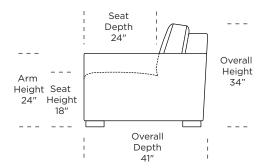

um high-density, high-resiliency foam seat
Loose back and tight seat cushions
Unique seat cushion design doubles as a
mattress section
Zero wall clearance
Single-needle top-stitch
Limited lifetime warranty on frame
Limited three-year warranty on mechanism
Quick-ship delivery

## **Options:**

Wood legs available in Dune, Ebony, Mink, or Oiled Ash finish

#### Mattress:

Four inches of high-density, high-resiliency foam

Please use actual leather, fabric, Crypton®, Sunbrella® and Ultrasuede® swatches when specifying furniture as the colors shown may vary due to the printing process.

## RVE-SO2-KS



## RVE-SO2-QP



#### **RVE-SO2-QS**



#### RVE-SM2-FS



#### RVE-SO2-KS



#### RVE-SO2-QP



#### RVE-SO2-QS



#### RVE-SM2-FS



#### **RVE-CH2-TS**







## RVE-CH2-TS

RVE-CH2-CS