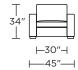

## **Standard Features:**

Premium high-density, high-resiliency foam seat
Loose back and tight seat cushions
Unique seat cushion design doubles as a
mattress section
Zero wall clearance
Single-needle top-stitch
Limited lifetime warranty on frame
Limited three-year warranty on mechanism
Quick-ship delivery

## **Options:**

Wood legs available in Dune, Ebony, Mink, or Oiled Ash finish

#### Mattress:

Four inches of high-density, high-resiliency foam

Please use actual leather, fabric, Crypton®, Sunbrella® and Ultrasuede® swatches when specifying furniture as the colors shown may vary due to the printing process.

## RVE-SO2-KS



## RVE-SO2-QP



#### **RVE-SO2-QS**



#### RVE-SM2-FS



#### RVE-SO2-KS



#### RVE-SO2-QP



#### RVE-SO2-QS



#### RVE-SM2-FS



#### **RVE-CH2-TS**







## RVE-CH2-TS

RVE-CH2-CS