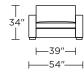

E

## **Standard Features:**

Premium high-density, high-resiliency foam seat
Loose back and tight seat cushions
Unique seat cushion design doubles as a
mattress section
Zero wall clearance
Single-needle top-stitch
Limited lifetime warranty on frame
Limited three-year warranty on mechanism
Quick-ship delivery

## **Options:**

Wood legs available in Dune, Ebony, Mink, or Oiled Ash finish

#### Mattress:

Four inches of high-density, high-resiliency foam

Please use actual leather, fabric, Crypton®, Sunbrella® and Ultrasuede® swatches when specifying furniture as the colors shown may vary due to the printing process.

## RVE-SO2-KS



## RVE-SO2-QP



#### **RVE-SO2-QS**



#### RVE-SM2-FS



#### RVE-SO2-KS



#### RVE-SO2-QP



#### RVE-SO2-QS



#### RVE-SM2-FS



#### **RVE-CH2-TS**







## RVE-CH2-TS

RVE-CH2-CS