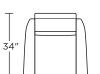

41"

3<sup>.</sup>4′

Scale: 1/4 inch = 1 foot All dimensions are approximate and subject to change. Specify components from the sitting position.

V07.20.23