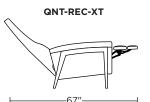

#### Wall Clearance is 16"

⊢21″ —| —33″——|

**QNT-REC-XT** 

<u>⊢21″</u> –

**QNT-REC-XT** 

<u>⊢21″</u> –

—33"——

-33"—

41"

3<sup>.</sup>4′

Scale: 1/4 inch = 1 foot All dimensions are approximate and subject to change. Specify components from the sitting position.

V07.20.23