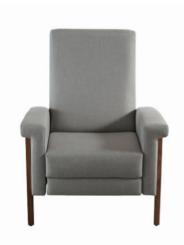

#### QUINTON

#### **Standard Features:**

Advanced unidirectional suspension system Premium high-density, high-resiliency foam

seat

Tight back and seat cushion

Single-needle top-stitch

Limited lifetime warranty on frame and suspension