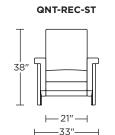

#### Wall Clearance is 16"

⊢21″ —| —33″——|

**QNT-REC-XT** 

<u>⊢21″</u> –

**QNT-REC-XT** 

<u>⊢21″</u> –

—33"——

-33"—

41"

3<sup>.</sup>4′

Scale: 1/4 inch = 1 foot All dimensions are approximate and subject to change. Specify components from the sitting position.

V07.20.23