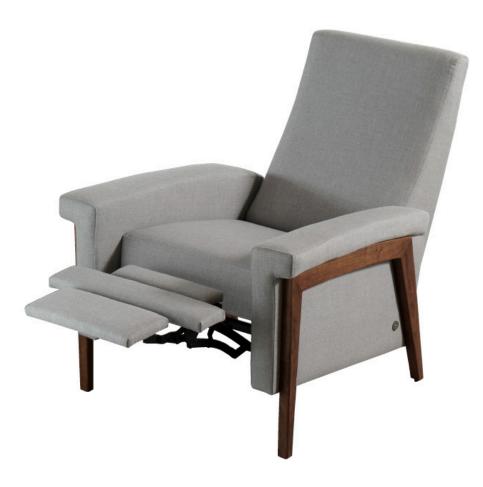

#### QUINTON

#### **Additional Power Options:**

Motorized recliner with an in-arm control panel that is easy to use and includes a USB charging port Motor has a limited three-year warranty Lithium-ion battery pack available