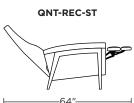

#### Wall Clearance is 16"

⊢21″ —| —33″——|

**QNT-REC-XT** 

<u>⊢21″</u> –

**QNT-REC-XT** 

<u>⊢21″</u> –

—33"——

-33"—

41"

3<sup>.</sup>4′

Scale: 1/4 inch = 1 foot All dimensions are approximate and subject to change. Specify components from the sitting position.

V07.20.23