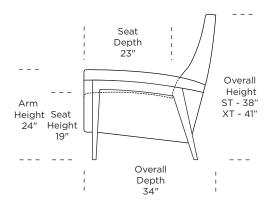

#### Wall Clearance is 16"

⊢21″ —| —33″——|

**QNT-REC-XT** 

<u>⊢21″</u> –

**QNT-REC-XT** 

<u>⊢21″</u> –

—33"——

-33"—

41"

3<sup>.</sup>4′

Scale: 1/4 inch = 1 foot All dimensions are approximate and subject to change. Specify components from the sitting position.

V07.20.23