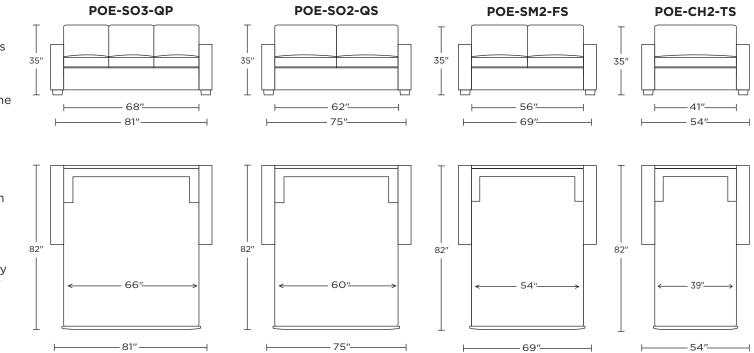

Scale: 1/4 inch = 1 foot All dimensions are approximate and subject to change. Specify components from the sitting position. U.S. patents #6904628 & 8011034 V10.31.23