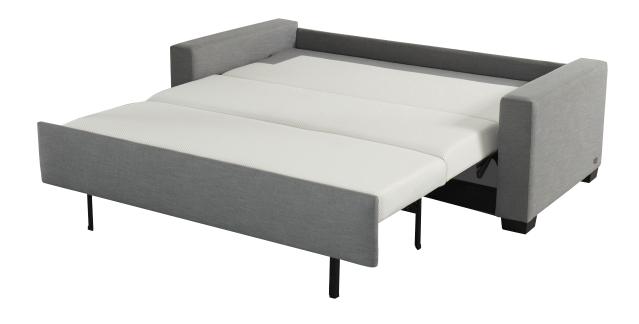

## **Standard Features:**

Premium high-density, high-resiliency foam Loose back and seat cushions Fall away back becomes mattress section Zero wall clearance Single needle top-stitch Limited lifetime warranty on frame Limited five-year warranty on mechanism Quick-ship delivery

### Mattress Options:

Four inches of high-density, high-resiliency foam Four inches of plush, high-density foam with a cooling gel topper

Please use actual leather, fabric, Crypton', Sunbrella' and Ultrasuede' swatches when specifying furniture as the colors shown may vary due to the printing process.