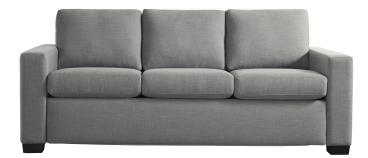

# COMFORT SLEEPER® COLLECTION | SILVER

# PORTER







# COMFORT SLEEPER BY AMERICAN LEATHER<sup>®</sup> SILVER

## PORTER

## **Standard Features:**

Premium high-density, high-resiliency foam Loose back and seat cushions Fall away back becomes mattress section Zero wall clearance Single needle top-stitch Limited lifetime warranty on frame Limited five-year warranty on mechanism Quick-ship delivery

#### **Options:**

Wood legs available in Dune, Ebony, Mink, or Oiled Ash finish

### Mattress Options:

Four inches of high-density, high-resiliency foam Four inches of plush, high-density foam with a cooling gel topper

Please use actual leather, fabric, Crypton', Sunbrella' and Ultrasuede' swatches when specifying furniture as the colors shown may vary due to the printing process.





Scale: 1/4 inch = 1 foot All dimensions are approxima