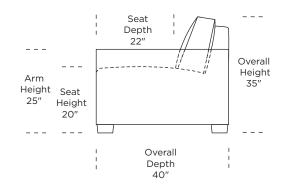

Scale: 1/4 inch = 1 foot All dimensions are approximate and subject to change. Specify components from the sitting position. U.S. patents #6904628 & 8011034 V10.31.23