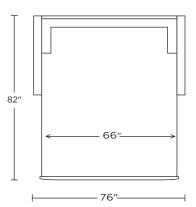

Scale: 1/4 inch = 1 foot All dimensions are approximate and subject to change. Specify components from the sitting position. U.S. patents #6904628 & 8011034 V11.01.23