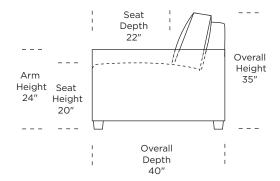

Scale: 1/4 inch = 1 foot All dimensions are approximate and subject to change. Specify components from the sitting position. U.S. patents #6904628 & 8011034 V11.01.23