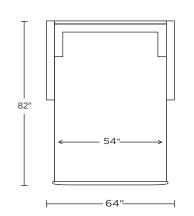

Scale: 1/4 inch = 1 foot All dimensions are approximate and subject to change. Specify components from the sitting position. U.S. patents #6904628 & 8011034 V11.01.23