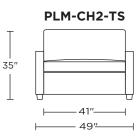

Scale: 1/4 inch = 1 foot All dimensions are approximate and subject to change. Specify components from the sitting position. U.S. patents #6904628 & 8011034 V11.01.23