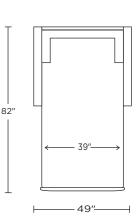

Scale: 1/4 inch = 1 foot All dimensions are approximate and subject to change. Specify components from the sitting position. U.S. patents #6904628 & 8011034 V11.01.23