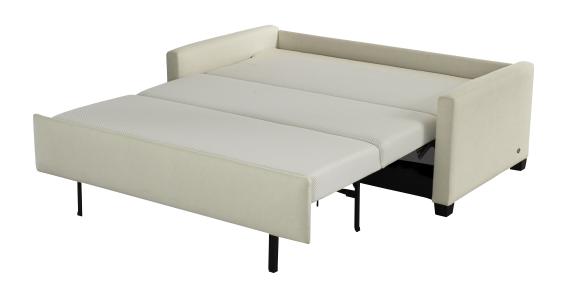

#### **Standard Features:**

Premium high-density,
high-resiliency foam
Loose back and seat cushions
Fall away back becomes mattress
section
Zero wall clearance
Single needle top-stitch
Limited lifetime warranty on frame
Limited five-year warranty on
mechanism
Quick-ship delivery

## **Mattress Options:**

Four inches of high-density, high-resiliency foam Four inches of plush, high-density foam with a cooling gel topper

Please use actual leather, fabric, Crypton', Sunbrella' and Ultrasuede' swatches when specifying furniture as the colors shown may vary due to the printing process.