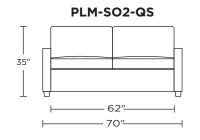

Scale: 1/4 inch = 1 foot All dimensions are approximate and subject to change. Specify components from the sitting position. U.S. patents #6904628 & 8011034 V11.01.23