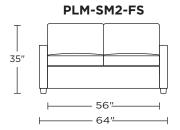

Scale: 1/4 inch = 1 foot All dimensions are approximate and subject to change. Specify components from the sitting position. U.S. patents #6904628 & 8011034 V11.01.23