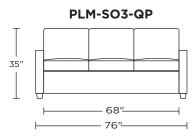

Scale: 1/4 inch = 1 foot All dimensions are approximate and subject to change. Specify components from the sitting position. U.S. patents #6904628 & 8011034 V11.01.23