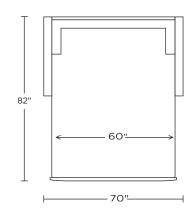

Scale: 1/4 inch = 1 foot All dimensions are approximate and subject to change. Specify components from the sitting position. U.S. patents #6904628 & 8011034 V11.01.23