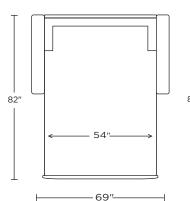

Scale: 1/4 inch = 1 foot All dimensions are approximate and subject to change. Specify components from the sitting position. U.S. patents #6904628 & 8011034 V11.01.23