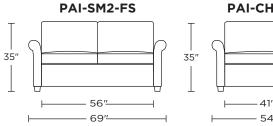

# **PAI-CH2-TS**

Scale: 1/4 inch = 1 foot All dimensions are approximate and subject to change. Specify components from the sitting position. U.S. patents #6904628 & 8011034 V11.01.23