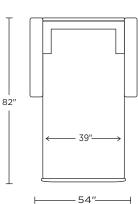

Scale: 1/4 inch = 1 foot All dimensions are approximate and subject to change. Specify components from the sitting position. U.S. patents #6904628 & 8011034 V11.01.23