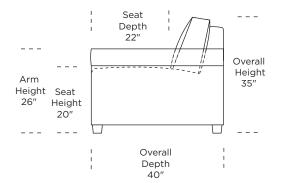

Scale: 1/4 inch = 1 foot All dimensions are approximate and subject to change. Specify components from the sitting position. U.S. patents #6904628 & 8011034 V11.01.23