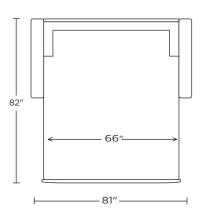

Scale: 1/4 inch = 1 foot All dimensions are approximate and subject to change. Specify components from the sitting position. U.S. patents #6904628 & 8011034 V11.01.23