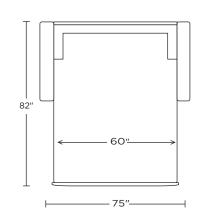

Scale: 1/4 inch = 1 foot All dimensions are approximate and subject to change. Specify components from the sitting position. U.S. patents #6904628 & 8011034 V11.01.23