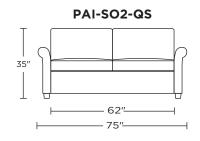

Scale: 1/4 inch = 1 foot All dimensions are approximate and subject to change. Specify components from the sitting position. U.S. patents #6904628 & 8011034 V11.01.23