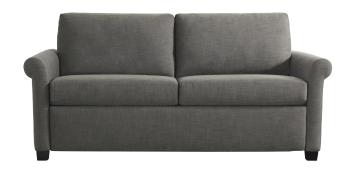

#### **PAIGE**

#### **Standard Features:**

Premium high-density, high-resiliency foam Loose back and seat cushions Fall away back becomes mattress section Zero wall clearance Single needle top-stitch Limited lifetime warranty on frame Limited five-year warranty on mechanism Quick-ship delivery