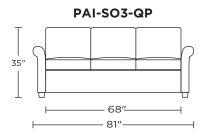

Scale: 1/4 inch = 1 foot All dimensions are approximate and subject to change. Specify components from the sitting position. U.S. patents #6904628 & 8011034 V11.01.23