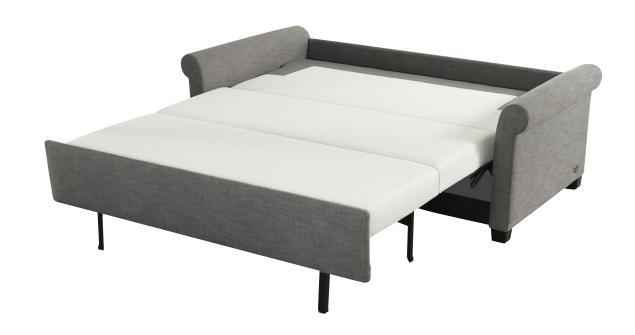

#### **PAIGE**

#### **Standard Features:**

Premium high-density, high-resiliency foam Loose back and seat cushions Fall away back becomes mattress section Zero wall clearance Single needle top-stitch Limited lifetime warranty on frame Limited five-year warranty on mechanism Quick-ship delivery

#### **Mattress Options:**

Four inches of high-density, high-resiliency foam Four inches of plush, high-density foam with a cooling gel topper

Please use actual leather, fabric, Crypton\*, Sunbrella\* and Ultrasuede\* swatches when specifying furniture as the colors shown may vary due to the printing process.