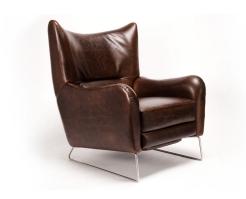

#### **NEESON BY RICK LEE**

#### **Standard Features:**

Advanced unidirectional suspension system Premium high-density, high-resiliency foam seat cushion

Tight back and seat cushion
Single-needle top-stitch

Limited lifetime warranty on frame and suspension