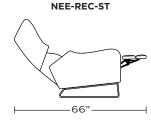

Wall Clearance is 16"

Scale: 1/4 inch = 1 foot All dimensions are approximate and subject to change. Specify components from the sitting position.