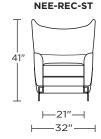

Wall Clearance is 16"

Scale: 1/4 inch = 1 foot All dimensions are approximate and subject to change. Specify components from the sitting position.