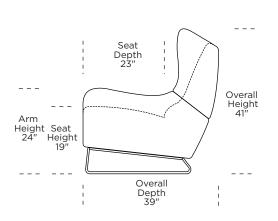

Wall Clearance is 16"

Scale: 1/4 inch = 1 foot All dimensions are approximate and subject to change. Specify components from the sitting position.