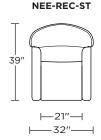

Wall Clearance is 16"

Scale: 1/4 inch = 1 foot All dimensions are approximate and subject to change. Specify components from the sitting position.