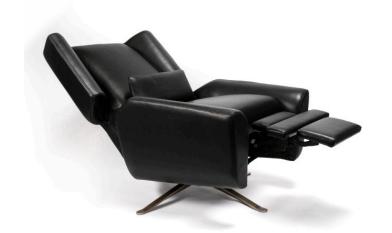

### LEIA BY NOAH PACKARD

## **Standard Features:**

Advanced unidirectional suspension system

Premium high-density, high-resiliency foam seat
cushion

Tight back and seat cushion Double-needle top-stitch

Lumbar pillow

Limited lifetime warranty on frame and suspension

## **Additional Power Options:**

Motorized recliner with an in-arm control panel that is easy to use and includes a USB charging port

Motor has a limited three-year warranty Lithium-ion battery pack available Battery pack has a one-year warranty