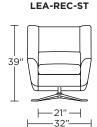

#### LEA-REC-ST

#### LEA-REC-ST

Scale: 1/4 inch = 1 foot All dimensions are approximate and subject to change. Specify components from the sitting position.