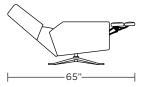

#### Wall Clearance is 16"

#### LEA-REC-ST

#### LEA-REC-ST

Scale: 1/4 inch = 1 foot All dimensions are approximate and subject to change. Specify components from the sitting position.