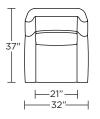

#### LEA-REC-ST

#### LEA-REC-ST

Scale: 1/4 inch = 1 foot All dimensions are approximate and subject to change. Specify components from the sitting position.