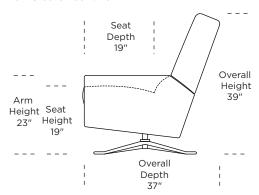

#### Wall Clearance is 16"

#### LEA-REC-ST

#### LEA-REC-ST

Scale: 1/4 inch = 1 foot All dimensions are approximate and subject to change. Specify components from the sitting position.