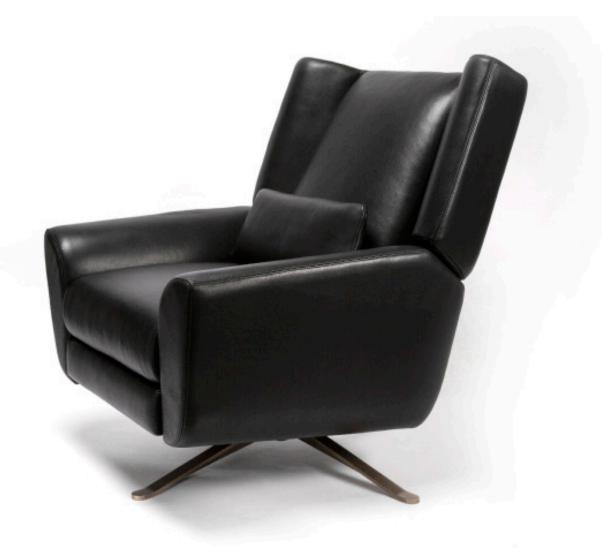

### LEIA BY NOAH PACKARD

## **Standard Features:**

Advanced unidirectional suspension system

Premium high-density, high-resiliency foam seat
cushion

Tight back and seat cushion Double-needle top-stitch

Lumbar pillow

Limited lifetime warranty on frame and suspension

## **Options:**

Contrasting lumbar pillow available Swivel base available in Antique Brass, Burnished Bronze, or Polished Nickel