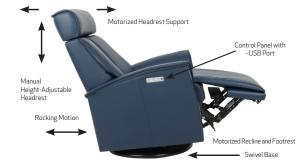

## Fjords Venice Relax Collection - 2 Motor

The Fjords Venice swing relaxer with a height adjustable headrest and manual release headrest angle, makes the seating experience ergonomic and gives your lower back correct support. Available in all our leathers and select fabrics, the Venice is a swivel/glider/rocker recliner available in motorized and manual versions. Black Base is standard on Venice.