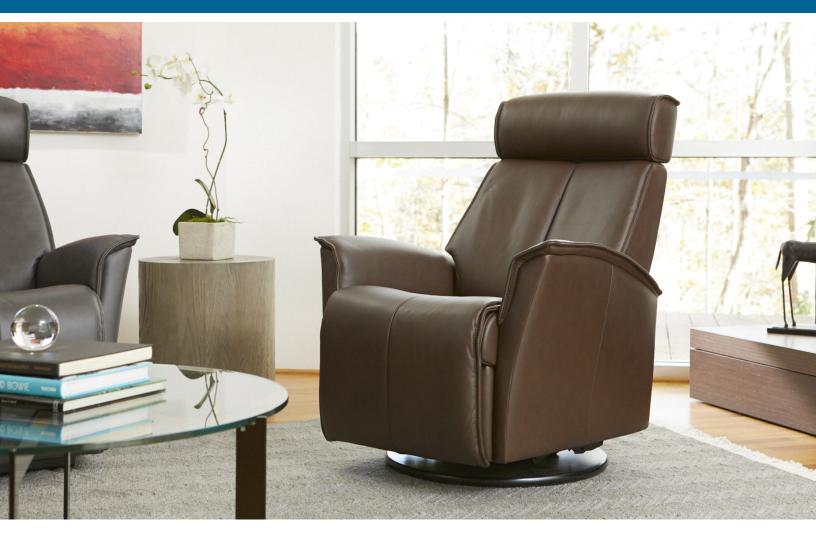

## Fjords Venice Relax Collection - 2 Motor

The Fjords Venice swing relaxer with a height adjustable headrest and manual release headrest angle, makes the seating experience ergonomic and gives your lower back correct support. Available in all our leathers and select fabrics, the Venice is a swivel/glider/rocker recliner available in motorized and manual versions. Black Base is standard on Venice.

The Fjords Venice Swing Relaxer is available in a variety of fabric and leather options.

It is part of our quick ship program in Soft Line leather: Cigar, Blue