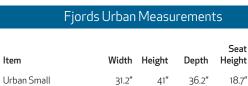

42.7"

36.2"

36.7"

18.7"

31.2"

32.2"

Motorized Headrest Support

Control Panel with

Seat

Depth

21"

21.7"

Distance from wall to fully recline 14"

Rocking Motio

Item

Urban Large