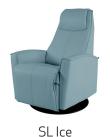

The Fjords Urban Swing Relaxer is available in a variety of fabric and leather options.

It is part of our quick ship program in Soft Line leather: Ice, Shadow Grey, Storm