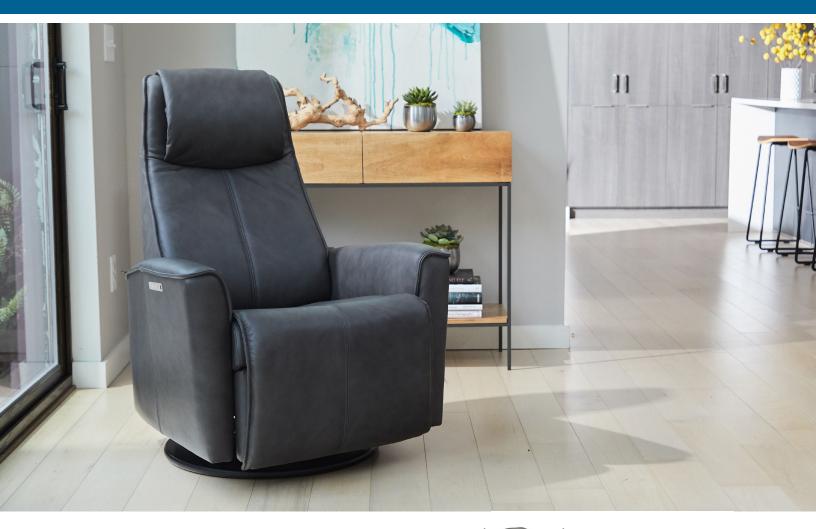

## Fjords Urban Relax Collection

The Fjords Urban swing relaxer, featuring an adjustable head pillow and motorized articulating headrest, makes the seating experience ergonomic and gives your lower back correct support. Available in all our leathers and select fabrics, the Urban is a swivel/glider/rocker recliner available in motorized and manual versions. Available in all our leathers and select fabrics, Urban is available in two sizes, small and large. Black base is standard on Urban.

42.7"

36.2"

36.7"

18.7"

31.2"

32.2"

Motorized Headrest Support

Control Panel with

Seat

Depth

21"

21.7"

Distance from wall to fully recline 14"

Rocking Motio

Item

Urban Large