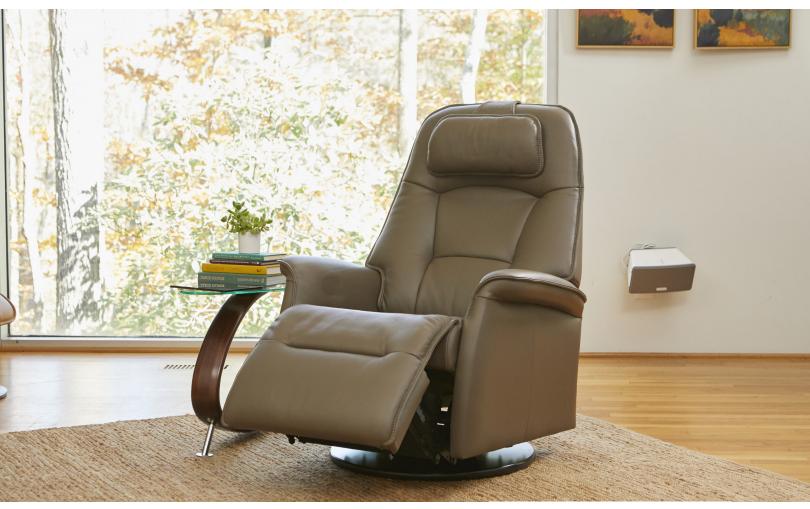

## Fjords Stockholm

Relax Collection

The Fjords Stockholm swing relaxer, featuring an adjustable head pillow and motorized articulating headrest, makes the seating experience ergonomic and gives your lower back correct support. Available in all our leathers and select fabrics, the Stockholm is a swivel/glider/rocker recliner available in motorized and manual versions. Available in all our leathers and select fabrics, Stockholm is available in two sizes, small and large. Black base is standard on Stockholm.

## Fjords Stockholm Measurements

| ltem                                    | Width | Height | Depth | Seat<br>Height | Seat<br>Depth |
|-----------------------------------------|-------|--------|-------|----------------|---------------|
| Stockholm Small                         | 31.5" | 40"    | 36.7" | 19"            | 20.5"         |
| Stockholm Large                         | 32.5" | 42.5"  | 38.2" | 19"            | 21.5"         |
| Distance from wall to fully recline 14" |       |        |       |                |               |

 $\label{thm:continuous} The \ Fjords \ Stockholm \ Swing \ Relaxer \ is \ available \ in \ a \ variety \ of \ fabric \ and \ leather \ options.$ 

It is part of our quick ship program in Astro Line leather: Latte, Safari, Brown.