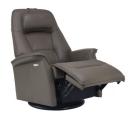

## Fjords Stockholm

Relax Collection

The Fjords Stockholm swing relaxer, featuring an adjustable head pillow and motorized articulating headrest, makes the seating experience ergonomic and gives your lower back correct support. Available in all our leathers and select fabrics, the Stockholm is a swivel/glider/rocker recliner available in motorized and manual versions. Available in all our leathers and select fabrics, Stockholm is available in two sizes, small and large. Black base is standard on Stockholm.

 $\label{thm:continuous} The \ Fjords \ Stockholm \ Swing \ Relaxer \ is \ available \ in \ a \ variety \ of \ fabric \ and \ leather \ options.$ 

It is part of our quick ship program in Astro Line leather: Latte, Safari, Brown.