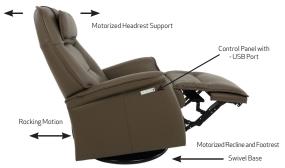

## Fjords Stockholm

Relax Collection

The Fjords Stockholm swing relaxer, featuring an adjustable head pillow and motorized articulating headrest, makes the seating experience ergonomic and gives your lower back correct support. Available in all our leathers and select fabrics, the Stockholm is a swivel/glider/rocker recliner available in motorized and manual versions. Available in all our leathers and select fabrics, Stockholm is available in two sizes, small and large. Black base is standard on Stockholm.

 $\label{thm:continuous} The \ Fjords \ Stockholm \ Swing \ Relaxer \ is \ available \ in \ a \ variety \ of \ fabric \ and \ leather \ options.$ 

It is part of our quick ship program in Astro Line leather: Latte, Safari, Brown.