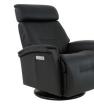

AL Graphite w/ contrast stitching

AL Ivory w/ contrast stitching

AL Whiskey w/ contrast stitching

ltem

Rome Small

Rome Large

Distance from wall to fully recline 14"

AL Black w/ matching stitching

Depth

21.7"

21.7"

AL Tan w/ matching stitching

The Fjords Rome Swing Relaxer is available in a variety of fabric, leather and wood finishes It is part of our quick ship program in Astro Line leather: Graphite, Ivory, and Whiskey with contrast stitching. It is part of our quick ship program in Astro Line leather: Black, Martini Olive and Tan with matching stitching.