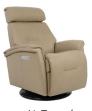

Depth

21.7"

21.7"

AL Tan w/ matching stitching

The Fjords Rome Swing Relaxer is available in a variety of fabric, leather and wood finishes It is part of our quick ship program in Astro Line leather: Graphite, Ivory, and Whiskey with contrast stitching. It is part of our quick ship program in Astro Line leather: Black, Martini Olive and Tan with matching stitching.