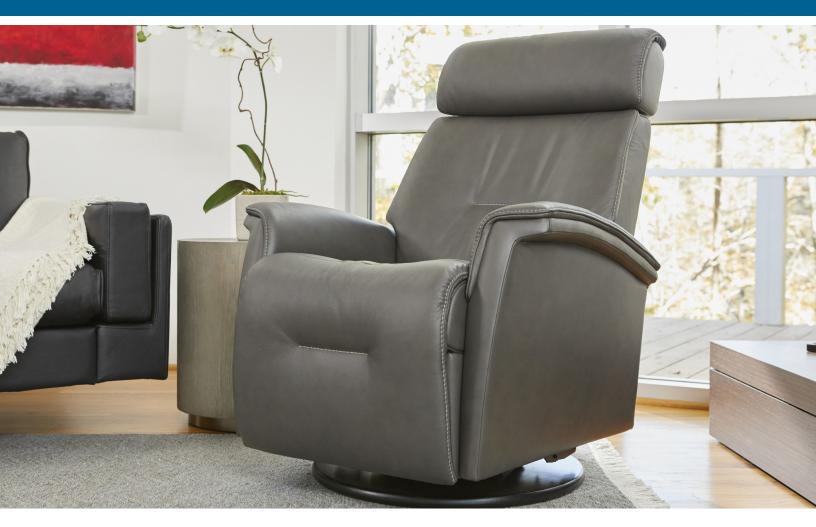

## Fjords Rome Relax Collection

The Fjords Rome swing relaxer, features a 3 motor system. One for the motorized reclining and footrest control, a second for the motorized lumbar and a third for the headrest support which changes the support angle of the headrest. The overall seating experience gives your body correct ergonomic support. The design is available in two sizes, small and large. Black base is standard on Rome.

Depth

21.7"

21.7"

AL Tan w/ matching stitching

The Fjords Rome Swing Relaxer is available in a variety of fabric, leather and wood finishes It is part of our quick ship program in Astro Line leather: Graphite, Ivory, and Whiskey with contrast stitching. It is part of our quick ship program in Astro Line leather: Black, Martini Olive and Tan with matching stitching.