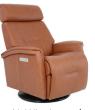

AL Graphite w/ contrast stitching

AL Ivory w/ contrast stitching

AL Whiskey w/ contrast stitching

ltem

Rome Small

Rome Large

Distance from wall to fully recline 14"

AL Black w/ matching stitching

Depth

21.7"

21.7"

AL Tan w/ matching stitching

The Fjords Rome Swing Relaxer is available in a variety of fabric, leather and wood finishes It is part of our quick ship program in Astro Line leather: Graphite, Ivory, and Whiskey with contrast stitching. It is part of our quick ship program in Astro Line leather: Black, Martini Olive and Tan with matching stitching.