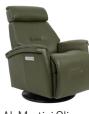

30.5″

31.5"

AL Martini Olive w/ matching stitching

Seat

19.6"

19.6″

Height

Seat

Depth

21.7"

21.7"

AL Tan w/ matching stitching

The Fjords Rome Swing Relaxer is available in a variety of fabric, leather and wood finishes It is part of our quick ship program in Astro Line leather: Graphite, Ivory, and Whiskey with contrast stitching. It is part of our quick ship program in Astro Line leather: Black, Martini Olive and Tan with matching stitching.