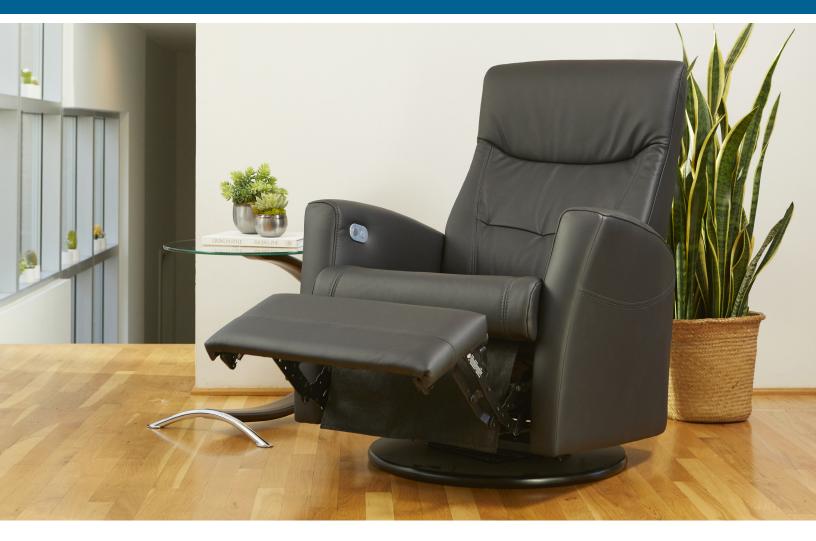

## Fjords Oslo Relax Collection

The Fjords Oslo swing relaxer, featuring manual release headrest angle, makes the seating experience ergonomic and gives your lower back correct support. Available in all our leathers and select fabrics, the Oslo is a swivel/glider/rocker recliner available in motorized and manual versions. The design is available in two sizes, large and small. Black Base is standard on Oslo.

Distance from wall to fully recline 14"

Maple Charcoal

NL Black

NL Stone

The Fjords Oslo Swing Relaxer is available in a variety of fabric, leather and wood options.

It is part of our quick ship program as manual or motorized in  $% \left\{ 1\right\} =\left\{ 1\right\} =\left\{$ 