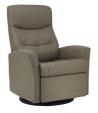

## Fjords Oslo Relax Collection

The Fjords Oslo swing relaxer, featuring manual release headrest angle, makes the seating experience ergonomic and gives your lower back correct support. Available in all our leathers and select fabrics, the Oslo is a swivel/glider/rocker recliner available in motorized and manual versions. The design is available in two sizes, large and small. Black Base is standard on Oslo.

Distance from wall to fully recline 14"

Maple Charcoal

NL Black

NL Stone

The Fjords Oslo Swing Relaxer is available in a variety of fabric, leather and wood options.

It is part of our quick ship program as manual or motorized in  $% \left\{ 1\right\} =\left\{ 1\right\} =\left\{$ 