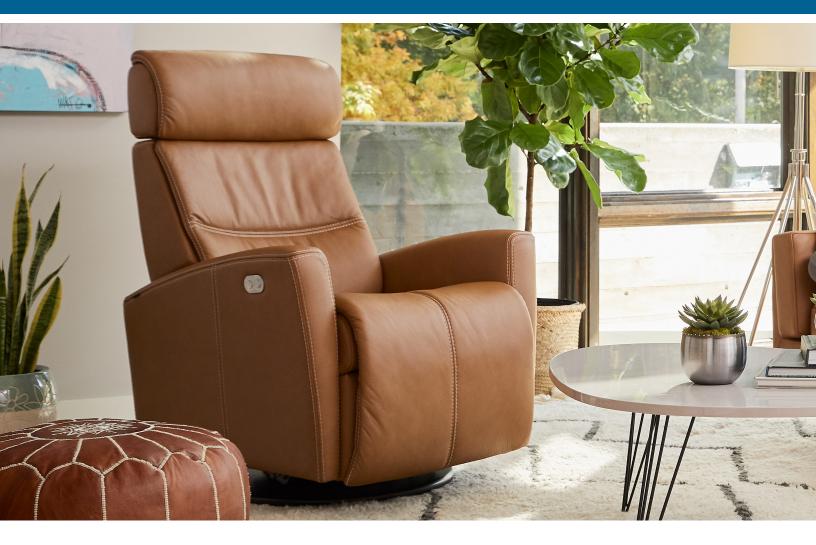

## Fjords Milan Relax Collection

Fjords Milan swing relaxer, featuring an adjustable height and angle headrest, makes the seating experience ergonomic and gives your lower back correct support. Available in all our leathers and select fabrics, Milan is a swivel/glider/rocker recliner available in motorized and manual versions. The design is available in two sizes, small and large.

Distance from wall to fully recline 14"

The Fjords Milan Swing Relaxer is available in a variety of fabric and leather finishes.

Part of our quick ship program in Astro Line leather: Slate, Vintage Cognac, Cement and Brown with contrast stitching.