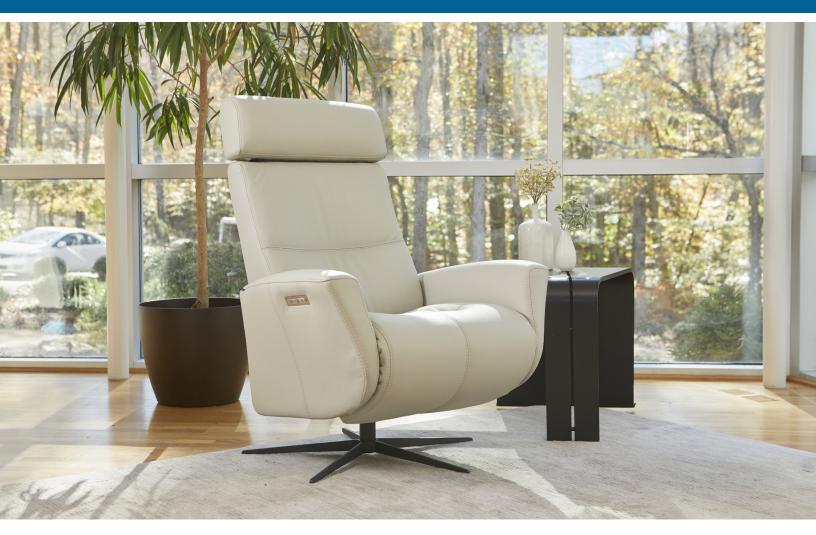

## Fjords Magnus Modern Living Collection

A contemporary design with an unrivaled seating comfort. The dual motorized design provides continuous sopport for your legs and back, with independent control of the footrest and back position, with bases which swivel. Available in all our leathers, Magnus features a slim, classic modern look with a manual release angle and height adjustable headrest.

The chair is available in two sizes, medium and large.

SL Cigar

| Fjords Magr | nus Measurements |
|-------------|------------------|
|             |                  |

| Item          | Width | Height | Depth | Seat<br>Height | Seat<br>Depth |
|---------------|-------|--------|-------|----------------|---------------|
| Magnus Medium | 30.7" | 41.3"  | 33.9" | 18.9"          | 20.9"         |
| Magnus Large  | 32.6" | 43.3"  | 34.6" | 18.9"          | 21.6"         |