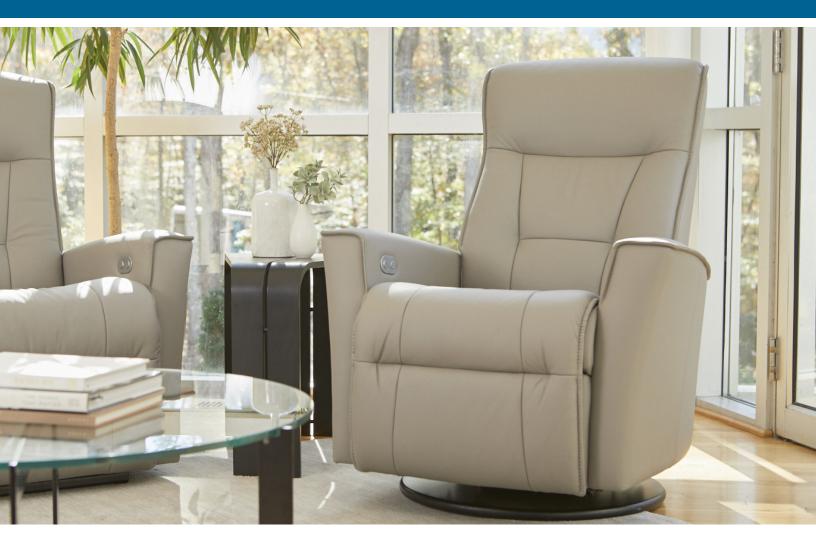

## Fjords Harstad Relax Collection

The Fjords Harstad swing relaxer, featuring manual release headrest angle, makes the seating experience ergonomic and gives your lower back correct support. Available in all our leathers and select fabrics, the Harstad is a swivel/glider/ rocker recliner available in motorized and manual versions. The design is available in two sizes, large and small. Black Base is standard on Harstad.

The Fjords Harstad Swing Relaxer is available in various fabric and leather combinations. It is part of our quick ship program in Nordic Line leather: Navy, Fog.