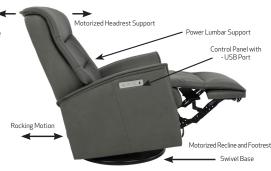

## Fjords Dallas Relax Collection

The Fjords Dallas swing relaxer, features a 3 motor system. One for the motorized reclining and footrest control, a second for the motorized lumbar and a third for the headrest support which changes the support angle of the headrest. The overall seating experience gives your body correct ergonomic support. The design is available in two sizes, small and large. Black base is standard on Dallas.