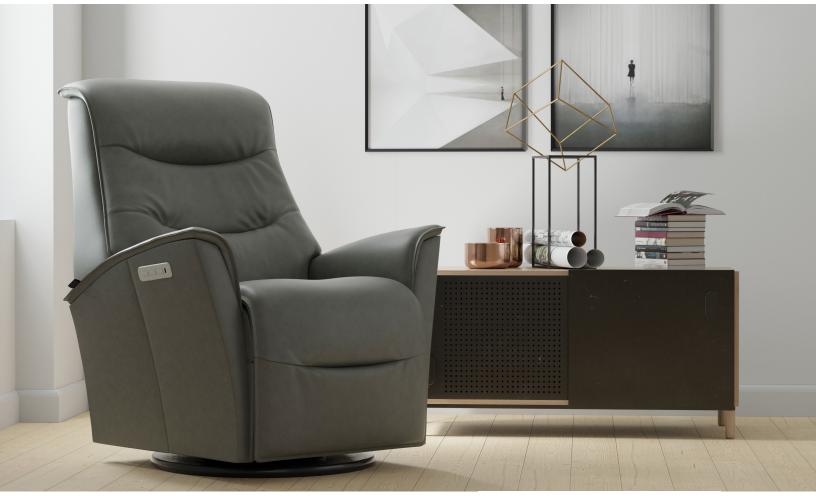

## Fjords Dallas Relax Collection

The Fjords Dallas swing relaxer, features a 3 motor system. One for the motorized reclining and footrest control, a second for the motorized lumbar and a third for the headrest support which changes the support angle of the headrest. The overall seating experience gives your body correct ergonomic support. The design is available in two sizes, small and large. Black base is standard on Dallas.

The Fjords Dallas Swing Relaxer is available in various fabric and leather combinations.

It is part of our quick ship program in Soft Line leather: Grey, Latte.