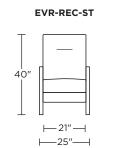

### Wall Clearance is 16"

EVR-REC-XT

<u>⊢21″</u> –

36"

EVR-REC-ST

-65'

Scale: 1/4 inch = 1 foot All dimensions are approximate and subject to change. Specify components from the sitting position.

V07.20.23