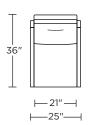

### Wall Clearance is 16"

EVR-REC-XT

<u>⊢21″</u> –

36"

EVR-REC-ST

-65'

Scale: 1/4 inch = 1 foot All dimensions are approximate and subject to change. Specify components from the sitting position.

V07.20.23