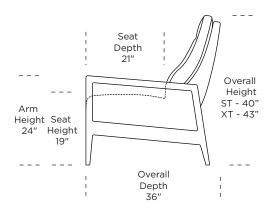

### Wall Clearance is 16"

EVR-REC-XT

<u>⊢21″</u> –

36"

EVR-REC-ST

-65'

Scale: 1/4 inch = 1 foot All dimensions are approximate and subject to change. Specify components from the sitting position.

V07.20.23