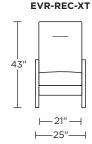

### Wall Clearance is 16"

EVR-REC-XT

<u>⊢21″</u> –

36"

EVR-REC-ST

-65'

Scale: 1/4 inch = 1 foot All dimensions are approximate and subject to change. Specify components from the sitting position.

V07.20.23