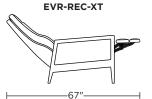

### Wall Clearance is 16"

EVR-REC-XT

<u>⊢21″</u> –

36"

EVR-REC-ST

-65'

Scale: 1/4 inch = 1 foot All dimensions are approximate and subject to change. Specify components from the sitting position.

V07.20.23