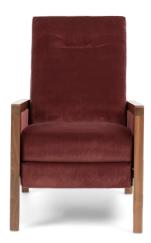

# RE-INVENTED RECLINER™

# EVANDER







# AMERICAN LEATHER<sup>®</sup> RE-INVENTED RECLINER<sup>™</sup> COLLECTION

### EVANDER

#### **Standard Features:**

Advanced unidirectional suspension system Premium high-density, high-resiliency foam seat

Semi-attached back cushion

Tight seat cushion

Single-needle top-stitch

Limited lifetime warranty on frame and suspension

Three-year warranty on mechanism Quick-ship delivery

#### **Options:**

Solid wood base available in Natural Walnut or Gray Ash

## **Additional Power Options:**

Motorized recliner with an on-seat control panel that is easy to use and includes a USB charging port

Motor has a limited three-year warranty Lithium-ion battery pack available

Battery pack has a one-year warranty

Please use actual leather, fabric, Crypton<sup>®</sup>, Sunbrella<sup>®</sup> a