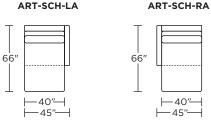

shion with memory foam encased in down (Back section of sofa is constructed of fiber, even when seat cushions are ordered in down)

Premium high-density, high-resiliency foam seat cushions with memory foam encased in down (Back section of sofa is constructed of fiber, even when seat cushions are ordered in down)
Loose down-filled back cushions
Low leg available with black plastic leg
High leg available with wood leg in Dune,

Please use actual leather, fabric, Crypton\*, Sunbrella\* and Ultrasuede\* swatches when specifying furniture as the colors shown may vary due to the printing process.

Ebony, Mink, or Oiled Ash finish



#### ART-SM2-FS



#### ART-SM2-FS



#### ART-SL2-FS



#### ART-SR2-FS



#### ART-SM1-FS



#### ART-SM1-FS



#### ART-SL1-FS



#### ART-SR1-FS



**ARTHUR** 



#### STORAGE CHAISE:





V10.31.23