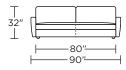

h seat cushion

Premium high-density, high-resiliency foam bench seat cushion with memory foam encased in down (Back section of sofa is constructed of fiber, even when seat cushions are ordered in down)

Premium high-density, high-resiliency foam seat cushions with memory foam encased in down (Back section of sofa is constructed of fiber, even when seat cushions are ordered in down)
Loose down-filled back cushions
Low leg available with black plastic leg
High leg available with wood leg in Dune,

Please use actual leather, fabric, Crypton\*, Sunbrella\* and Ultrasuede\* swatches when specifying furniture as the colors shown may vary due to the printing process.

Ebony, Mink, or Oiled Ash finish



#### ART-SM2-FS



#### ART-SM2-FS



#### ART-SL2-FS



#### ART-SR2-FS



#### ART-SM1-FS



#### ART-SM1-FS



#### ART-SL1-FS



#### ART-SR1-FS



**ARTHUR** 



#### STORAGE CHAISE:





V10.31.23