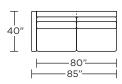

esiliency foam bench seat cushion

Premium high-density, high-resiliency foam bench seat cushion with memory foam encased in down (Back section of sofa is constructed of fiber, even when seat cushions are ordered in down)

Premium high-density, high-resiliency foam seat cushions with memory foam encased in down (Back section of sofa is constructed of fiber, even when seat cushions are ordered in down)
Loose down-filled back cushions
Low leg available with black plastic leg
High leg available with wood leg in Dune,

Please use actual leather, fabric, Crypton\*, Sunbrella\* and Ultrasuede\* swatches when specifying furniture as the colors shown may vary due to the printing process.

Ebony, Mink, or Oiled Ash finish



#### ART-SM2-FS



#### ART-SM2-FS



#### ART-SL2-FS



#### ART-SR2-FS



#### ART-SM1-FS



#### ART-SM1-FS



#### ART-SL1-FS



#### ART-SR1-FS



**ARTHUR** 



#### STORAGE CHAISE:





V10.31.23