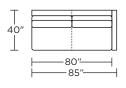

high-resiliency foam bench seat cushion with memory foam encased in down (Back section of sofa is constructed of fiber, even when seat cushions are ordered in down)

Premium high-density, high-resiliency foam seat cushions with memory foam encased in down (Back section of sofa is constructed of fiber, even when seat cushions are ordered in down)
Loose down-filled back cushions
Low leg available with black plastic leg
High leg available with wood leg in Dune,

Please use actual leather, fabric, Crypton\*, Sunbrella\* and Ultrasuede\* swatches when specifying furniture as the colors shown may vary due to the printing process.

Ebony, Mink, or Oiled Ash finish



#### ART-SM2-FS



#### ART-SM2-FS



#### ART-SL2-FS



#### ART-SR2-FS



#### ART-SM1-FS



#### ART-SM1-FS



#### ART-SL1-FS



#### ART-SR1-FS



**ARTHUR** 



#### STORAGE CHAISE:





V10.31.23