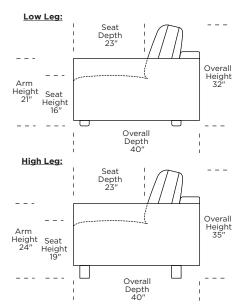

Premium high-density, high-resiliency foam seat cushions with memory foam encased in down (Back section of sofa is constructed of fiber, even when seat cushions are ordered in down)
Loose down-filled back cushions
Low leg available with black plastic leg
High leg available with wood leg in Dune,