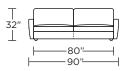

delivery

#### **Options:**

Premium high-density, high-resiliency foam bench seat cushion

Premium high-density, high-resiliency foam bench seat cushion with memory foam encased in down (Back section of sofa is constructed of fiber, even when seat cushions are ordered in down)

Premium high-density, high-resiliency foam seat cushions with memory foam encased in down (Back section of sofa is constructed of fiber, even when seat cushions are ordered in down)
Loose down-filled back cushions
Low leg available with black plastic leg
High leg available with wood leg in Dune,

Please use actual leather, fabric, Crypton\*, Sunbrella\* and Ultrasuede\* swatches when specifying furniture as the colors shown may vary due to the printing process.

Ebony, Mink, or Oiled Ash finish



#### ART-SM2-FS



#### ART-SM2-FS



#### ART-SL2-FS



#### ART-SR2-FS



#### ART-SM1-FS



#### ART-SM1-FS



#### ART-SL1-FS



#### ART-SR1-FS



**ARTHUR** 



#### STORAGE CHAISE:





V10.31.23