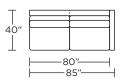

igh-density, high-resiliency foam bench seat cushion

Premium high-density, high-resiliency foam bench seat cushion with memory foam encased in down (Back section of sofa is constructed of fiber, even when seat cushions are ordered in down)

Premium high-density, high-resiliency foam seat cushions with memory foam encased in down (Back section of sofa is constructed of fiber, even when seat cushions are ordered in down)
Loose down-filled back cushions
Low leg available with black plastic leg
High leg available with wood leg in Dune,

Please use actual leather, fabric, Crypton\*, Sunbrella\* and Ultrasuede\* swatches when specifying furniture as the colors shown may vary due to the printing process.

Ebony, Mink, or Oiled Ash finish



#### ART-SM2-FS



#### ART-SM2-FS



#### ART-SL2-FS



#### ART-SR2-FS



#### ART-SM1-FS



#### ART-SM1-FS



#### ART-SL1-FS



#### ART-SR1-FS



**ARTHUR** 



#### STORAGE CHAISE:





V10.31.23