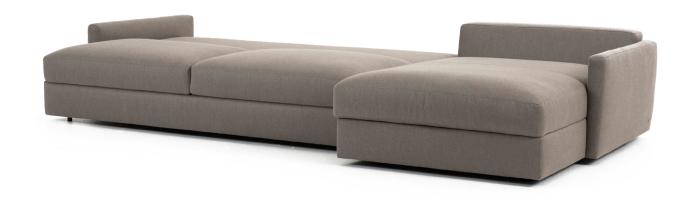

# ALL DAY SLEEPER

## **ARTHUR**





AMERICAN LEATHER

### **Standard Features:**

Advanced unidirectional suspension system Premium high-density, high-resiliency foam seat cushions Loose back cushions Semi-attached seat cushions

Single-needle top-stitch Limited lifetime warranty on frame and suspension

Three-year warranty on mechanism Quick-ship delivery

#### **Options:**

Premium high-density, high-resiliency foam bench seat cushion

Premium high-density, high-resiliency foam bench seat cushion with memory foam encased in down (Back section of sofa is constructed of fiber, even when seat cushions are ordered in down)

Premium high-density, high-resiliency foam seat cushions with memory foam encased in down (Back section of sofa is constructed of fiber, even when seat cushions are ordered in down)
Loose down-filled back