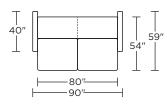

tions:**

Premium high-density, high-resiliency foam bench seat cushion

Premium high-density, high-resiliency foam bench seat cushion with memory foam encased in down (Back section of sofa is constructed of fiber, even when seat cushions are ordered in down)

Premium high-density, high-resiliency foam seat cushions with memory foam encased in down (Back section of sofa is constructed of fiber, even when seat cushions are ordered in down)
Loose down-filled back cushions
Low leg available with black plastic leg
High leg available with wood leg in Dune,

Please use actual leather, fabric, Crypton\*, Sunbrella\* and Ultrasuede\* swatches when specifying furniture as the colors shown may vary due to the printing process.

Ebony, Mink, or Oiled Ash finish



#### ART-SM2-FS



#### ART-SM2-FS



#### ART-SL2-FS



#### ART-SR2-FS



#### ART-SM1-FS



#### ART-SM1-FS



#### ART-SL1-FS



#### ART-SR1-FS



**ARTHUR** 



#### STORAGE CHAISE:





V10.31.23