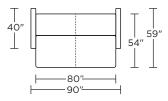

mium high-density, high-resiliency foam bench seat cushion with memory foam encased in down (Back section of sofa is constructed of fiber, even when seat cushions are ordered in down)

Premium high-density, high-resiliency foam seat cushions with memory foam encased in down (Back section of sofa is constructed of fiber, even when seat cushions are ordered in down)
Loose down-filled back cushions
Low leg available with black plastic leg
High leg available with wood leg in Dune,

Please use actual leather, fabric, Crypton\*, Sunbrella\* and Ultrasuede\* swatches when specifying furniture as the colors shown may vary due to the printing process.

Ebony, Mink, or Oiled Ash finish



#### ART-SM2-FS



#### ART-SM2-FS



#### ART-SL2-FS



#### ART-SR2-FS



#### ART-SM1-FS



#### ART-SM1-FS



#### ART-SL1-FS



#### ART-SR1-FS



**ARTHUR** 



#### STORAGE CHAISE:





V10.31.23