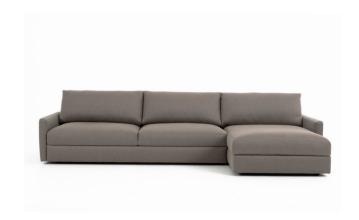

# ALL DAY SLEEPER

## **ARTHUR**





AMERICAN LEATHER

### **Standard Features:**

Advanced unidirectional suspension system Premium high-density, high-resiliency foam seat cushions Loose back cushions Semi-attached seat cushions

Single-needle top-stitch Limited lifetime warranty on frame and suspension

Three-year warranty on mechanism Quick-ship delivery

#### **Options:**

Premium high-density, high-resiliency foam bench seat cushion

Premium high-density, high-resiliency foam bench seat cushion with memory foam encased in down (Back section of sofa is constructed of fiber, even when seat cushions are ordered in down)

Premium high-density, high-resiliency foam seat cushions with memory foam encased in down (Back section of sofa is constructed of fiber, even when seat cushions are ordered in down)
Loose down-filled ba