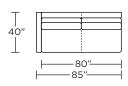

m bench seat cushion with memory foam encased in down (Back section of sofa is constructed of fiber, even when seat cushions are ordered in down)

Premium high-density, high-resiliency foam seat cushions with memory foam encased in down (Back section of sofa is constructed of fiber, even when seat cushions are ordered in down)
Loose down-filled back cushions
Low leg available with black plastic leg
High leg available with wood leg in Dune,

Please use actual leather, fabric, Crypton\*, Sunbrella\* and Ultrasuede\* swatches when specifying furniture as the colors shown may vary due to the printing process.

Ebony, Mink, or Oiled Ash finish



#### ART-SM2-FS



#### ART-SM2-FS



#### ART-SL2-FS



#### ART-SR2-FS



#### ART-SM1-FS



#### ART-SM1-FS



#### ART-SL1-FS



#### ART-SR1-FS



**ARTHUR** 



#### STORAGE CHAISE:





V10.31.23