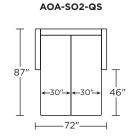

## **ALORA**





AMERICAN LEATHER

### AMERICAN LEATHER® TODAY SLEEPER

#### Alora

#### **Standard Features:**

Premium high-density, high-resiliency foam seat
Loose back and tight seat cushions
Unique seat cushion design doubles as a
mattress section
Zero wall clearance
Single-needle top-stitch
Limited lifetime warranty on frame
Limited three-year warranty on mechanism
Quick-ship delivery

#### **Options:**

Wood legs in Dune, Ebony, Mink, or Oiled Ash finish

#### Mattress:

Four inches of high-density, high-resiliency foam

Please use actual leather, fabric, Crypton®, Sunbrella® and Ultrasuede® swatches when specifying furniture as the colors shown may vary due to the printing process.

# 34"

AOA-SO2-KS

-88"-

AOA-SO2-KS



AOA-SO2-QP



AOA-SO2-QS



AOA-SM2-FS

# 



AOA-SO2-QP





AOA-SM2-FS

#### AOA-CH2-TS





AOA-CH2-CS

**─**41"**─** 

#### AOA-CH2-TS





41"