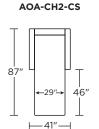

#### **Standard Features:**

Premium high-density, high-resiliency foam seat
Loose back and tight seat cushions
Unique seat cushion design doubles as a
mattress section
Zero wall clearance
Single-needle top-stitch
Limited lifetime warranty on frame
Limited three-year warranty on mechanism
Quick-ship delivery

#### **Options:**

Wood legs in Dune, Ebony, Mink, or Oiled Ash finish

#### Mattress:

Four inches of high-density, high-resiliency foam

Please use actual leather, fabric, Crypton®, Sunbrella® and Ultrasuede® swatches when specifying furniture as the colors shown may vary due to the printing process.

# 34"

AOA-SO2-KS

-88"-

AOA-SO2-KS



AOA-SO2-QP



AOA-SO2-QS



AOA-SM2-FS

# 



AOA-SO2-QP





AOA-SM2-FS

#### AOA-CH2-TS





AOA-CH2-CS

**─**41"**─** 

#### AOA-CH2-TS





41"