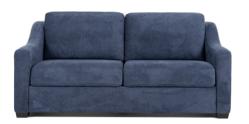

#### Alora

#### **Standard Features:**

Premium high-density, high-resiliency foam seat
Loose back and tight seat cushions
Unique seat cushion design doubles as a
mattress section
Zero wall clearance
Single-needle top-stitch
Limited lifetime warranty on frame
Limited three-year warranty on mechanism
Quick-ship delivery