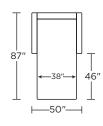

ra

#### **Standard Features:**

Premium high-density, high-resiliency foam seat
Loose back and tight seat cushions
Unique seat cushion design doubles as a
mattress section
Zero wall clearance
Single-needle top-stitch
Limited lifetime warranty on frame
Limited three-year warranty on mechanism
Quick-ship delivery

#### **Options:**

Wood legs in Dune, Ebony, Mink, or Oiled Ash finish

#### Mattress:

Four inches of high-density, high-resiliency foam

Please use actual leather, fabric, Crypton®, Sunbrella® and Ultrasuede® swatches when specifying furniture as the colors shown may vary due to the printing process.

# 34"

AOA-SO2-KS

-88"-

AOA-SO2-KS



AOA-SO2-QP



AOA-SO2-QS



AOA-SM2-FS

# 



AOA-SO2-QP





AOA-SM2-FS

#### AOA-CH2-TS





AOA-CH2-CS

**─**41"**─** 

#### AOA-CH2-TS





41"