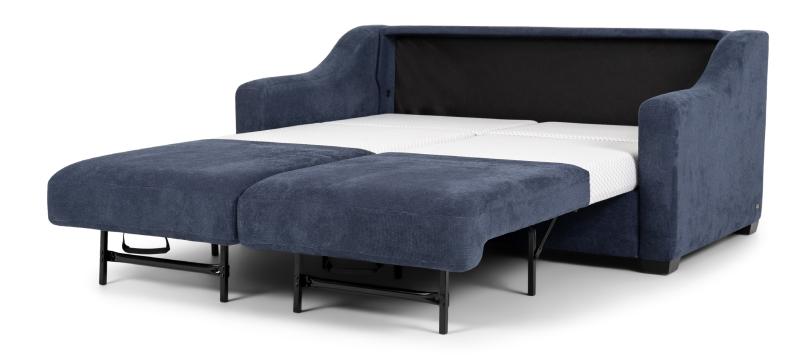

#### Mattress:

Four inches of high-density, high-resiliency foam

Please use actual leather, fabric, Crypton®, Sunbrella® and Ultrasuede® swatches when specifying furniture as the colors shown may vary due to the printing process.