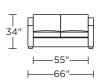

## TODAY SLEEPER

## **ALORA**





AMERICAN LEATHER

### AMERICAN LEATHER® TODAY SLEEPER

#### Alora

#### **Standard Features:**

Premium high-density, high-resiliency foam seat
Loose back and tight seat cushions
Unique seat cushion design doubles as a
mattress section
Zero wall clearance
Single-needle top-stitch
Limited lifetime warranty on frame
Limited three-year warranty on mechanism
Quick-ship delivery

#### **Options:**

Wood legs in Dune, Ebony, Mink, or Oiled Ash finish

#### Mattress:

Four inches of high-density, high-resiliency foam

Please use actual leather, fabric, Crypton®, Sunbrella® and Ultrasuede® swatches when specifying furniture as the colors shown may vary due to the printing process.

# 34"

AOA-SO2-KS

-88"-

AOA-SO2-KS



AOA-SO2-QP



AOA-SO2-QS



AOA-SM2-FS

# 



AOA-SO2-QP





AOA-SM2-FS

#### AOA-CH2-TS





AOA-CH2-CS

**─**41"**─** 

#### AOA-CH2-TS





41"