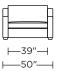

ER

### AMERICAN LEATHER® TODAY SLEEPER

#### Alora

#### **Standard Features:**

Premium high-density, high-resiliency foam seat
Loose back and tight seat cushions
Unique seat cushion design doubles as a
mattress section
Zero wall clearance
Single-needle top-stitch
Limited lifetime warranty on frame
Limited three-year warranty on mechanism
Quick-ship delivery

#### **Options:**

Wood legs in Dune, Ebony, Mink, or Oiled Ash finish

#### Mattress:

Four inches of high-density, high-resiliency foam

Please use actual leather, fabric, Crypton®, Sunbrella® and Ultrasuede® swatches when specifying furniture as the colors shown may vary due to the printing process.

# 34"

AOA-SO2-KS

-88"-

AOA-SO2-KS



AOA-SO2-QP



AOA-SO2-QS



AOA-SM2-FS

# 



AOA-SO2-QP





AOA-SM2-FS

#### AOA-CH2-TS





AOA-CH2-CS

**─**41"**─** 

#### AOA-CH2-TS





41"