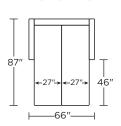

# **ALORA**





AMERICAN LEATHER

### AMERICAN LEATHER® TODAY SLEEPER

#### Alora

#### **Standard Features:**

Premium high-density, high-resiliency foam seat
Loose back and tight seat cushions
Unique seat cushion design doubles as a
mattress section
Zero wall clearance
Single-needle top-stitch
Limited lifetime warranty on frame
Limited three-year warranty on mechanism
Quick-ship delivery

#### **Options:**

Wood legs in Dune, Ebony, Mink, or Oiled Ash finish

#### Mattress:

Four inches of high-density, high-resiliency foam

Please use actual leather, fabric, Crypton®, Sunbrella® and Ultrasuede® swatches when specifying furniture as the colors shown may vary due to the printing process.

# 34"

AOA-SO2-KS

-88"-

AOA-SO2-KS



AOA-SO2-QP



AOA-SO2-QS



AOA-SM2-FS

# 



AOA-SO2-QP





AOA-SM2-FS

#### AOA-CH2-TS





AOA-CH2-CS

**─**41"**─** 

#### AOA-CH2-TS





41"