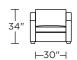

### AMERICAN LEATHER® TODAY SLEEPER

#### Alora

#### **Standard Features:**

Premium high-density, high-resiliency foam seat
Loose back and tight seat cushions
Unique seat cushion design doubles as a
mattress section
Zero wall clearance
Single-needle top-stitch
Limited lifetime warranty on frame
Limited three-year warranty on mechanism
Quick-ship delivery

#### **Options:**

Wood legs in Dune, Ebony, Mink, or Oiled Ash finish

#### Mattress:

Four inches of high-density, high-resiliency foam

Please use actual leather, fabric, Crypton®, Sunbrella® and Ultrasuede® swatches when specifying furniture as the colors shown may vary due to the printing process.

# 34"

AOA-SO2-KS

-88"-

AOA-SO2-KS



AOA-SO2-QP



AOA-SO2-QS



AOA-SM2-FS

# 



AOA-SO2-QP





AOA-SM2-FS

#### AOA-CH2-TS





AOA-CH2-CS

**─**41"**─** 

#### AOA-CH2-TS





41"