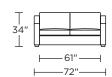

## TODAY SLEEPER

## **ALORA**





AMERICAN LEATHER

### AMERICAN LEATHER® TODAY SLEEPER

#### Alora

#### **Standard Features:**

Premium high-density, high-resiliency foam seat
Loose back and tight seat cushions
Unique seat cushion design doubles as a
mattress section
Zero wall clearance
Single-needle top-stitch
Limited lifetime warranty on frame
Limited three-year warranty on mechanism
Quick-ship delivery

#### **Options:**

Wood legs in Dune, Ebony, Mink, or Oiled Ash finish

#### Mattress:

Four inches of high-density, high-resiliency foam

Please use actual leather, fabric, Crypton®, Sunbrella® and Ultrasuede® swatches when specifying furniture as the colors shown may vary due to the printing process.

# 34"

AOA-SO2-KS

-88"-

AOA-SO2-KS



AOA-SO2-QP



AOA-SO2-QS



AOA-SM2-FS

# 



AOA-SO2-QP





AOA-SM2-FS

#### AOA-CH2-TS





AOA-CH2-CS

**─**41"**─** 

#### AOA-CH2-TS





41"