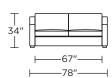

## TODAY SLEEPER

## **ALORA**





AMERICAN LEATHER

### AMERICAN LEATHER® TODAY SLEEPER

#### Alora

#### **Standard Features:**

Premium high-density, high-resiliency foam seat
Loose back and tight seat cushions
Unique seat cushion design doubles as a
mattress section
Zero wall clearance
Single-needle top-stitch
Limited lifetime warranty on frame
Limited three-year warranty on mechanism
Quick-ship delivery

#### **Options:**

Wood legs in Dune, Ebony, Mink, or Oiled Ash finish

#### Mattress:

Four inches of high-density, high-resiliency foam

Please use actual leather, fabric, Crypton®, Sunbrella® and Ultrasuede® swatches when specifying furniture as the colors shown may vary due to the printing process.

# 34"

AOA-SO2-KS

-88"-

AOA-SO2-KS



AOA-SO2-QP



AOA-SO2-QS



AOA-SM2-FS

# 



AOA-SO2-QP





AOA-SM2-FS

#### AOA-CH2-TS





AOA-CH2-CS

**─**41"**─** 

#### AOA-CH2-TS





41"