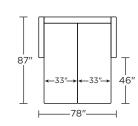

TODAY SLEEPER

## **ALORA**





AMERICAN LEATHER

### AMERICAN LEATHER® TODAY SLEEPER

#### Alora

#### **Standard Features:**

Premium high-density, high-resiliency foam seat
Loose back and tight seat cushions
Unique seat cushion design doubles as a
mattress section
Zero wall clearance
Single-needle top-stitch
Limited lifetime warranty on frame
Limited three-year warranty on mechanism
Quick-ship delivery

#### **Options:**

Wood legs in Dune, Ebony, Mink, or Oiled Ash finish

#### Mattress:

Four inches of high-density, high-resiliency foam

Please use actual leather, fabric, Crypton®, Sunbrella® and Ultrasuede® swatches when specifying furniture as the colors shown may vary due to the printing process.

# 34"

AOA-SO2-KS

-88"-

AOA-SO2-KS



AOA-SO2-QP



AOA-SO2-QS



AOA-SM2-FS

# 



AOA-SO2-QP





AOA-SM2-FS

#### AOA-CH2-TS





AOA-CH2-CS

**─**41"**─** 

#### AOA-CH2-TS





41"