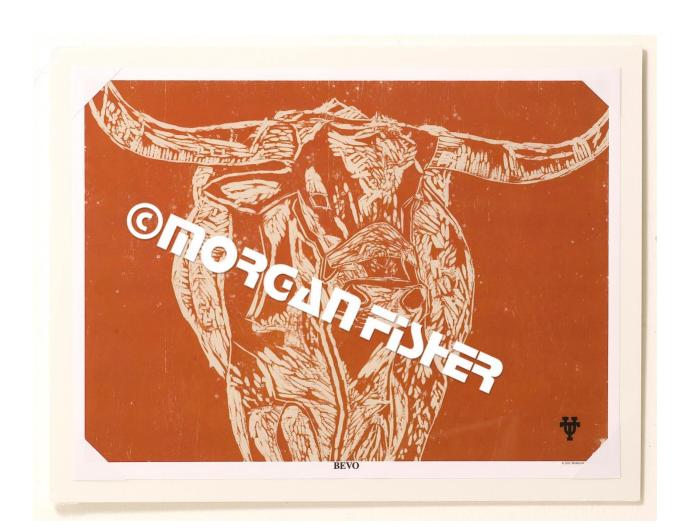

## LONGHORN giclée options:

This fine art, giclée print is a reproduction from the original Japanese-style, hand-rubbed woodcut that was printed with water soluble inks on Japanese Kozo paper. The LONGHORN giclées are open edition prints, all printed in small editions at a time, on high quality fine art paper from a giclée printer.

- 1. The <u>UNFRAMED</u> giclées come shrink- wrapped on foam core with protected corners for display, purchase and shipping.
  - \*Unframed gicless are: 18" x 24", including white borders.
- 2. The <u>FRAMED</u> giclées come framed in with 'flaxen' colored rag matting (100% archival rag matting made from cotton); matt black 1/4 inch rounded metal face frame; and conservation clear, UV protected plexiglass (filtering out 99% UV rays, protecting from any fading).
  - \* Framed giclées measure edge to edge: 22 1/2 " x 28 1/2 "
  - \*\* Framed images also have the option of not only having 'clear' plexiglass but can be also come with 'non glare' plexiglass *for an additional \$15.00*
- 3. Shipping and tax