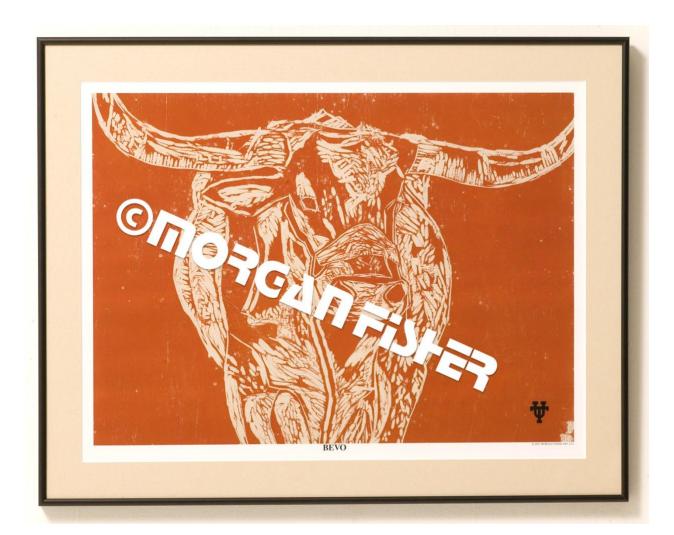

## LONGHORN giclée options:

This fine art, giclée print is a reproduction from the original Japanese-style, hand-rubbed woodcut that was printed with water soluble inks on Japanese Kozo paper. The LONGHORN giclées are open edition prints, all printed in small editions at a time, on high quality fine art paper from a giclée printer.

- 1. The <u>UNFRAMED</u> giclées come shrink- wrapped on foam core with protected corners for display, purchase and shipping.
  - \*Unframed gicless are: 18" x 24", including white borders.
- 2. The <u>FRAMED</u> giclées come framed in with 'flaxen' colored rag matting (100% archival rag matting made from cotton); matt black 1/4 inch rounded metal face frame; and conservation clear, UV protected plexiglass (filtering out 99% UV rays, protecting from any fading).
  - \* Framed giclées measure edge to edge: 22 1/2 " x 28 1/2 "
  - \*\* Framed images also have the option of not only having 'clear' plexiglass but can be also come with 'non glare' plexiglass *for an additional \$15.00*
- 3. Shipping and tax