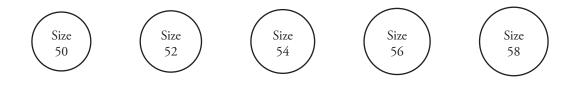

3 / Take a ring that fits the finger on which you will wear your new Les Néréides ring. Place the ring on the circles below. The black line must appear in its entirety.

## CONVERSION TABLE FOR RING SIZES

| Finger circumference in mm | Ring diameter in mm | Europe | UK / USA | Japan |
|----------------------------|---------------------|--------|----------|-------|
| 50                         | 15,92               | 50     | 5 1/4    | 10    |
| 52                         | 16,56               | 52     | 6        | 12    |
| 54                         | 17,20               | 54     | 6 3/4    | 14    |
| 56                         | 17,83               | 56     | 7 1/2    | 16    |
| 58                         | 18,47               | 58     | 8 1/4    | 18    |