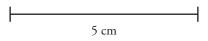

## SIZE GUIDE RINGS

1 / This ring sizer must be printed at actual size on an A4 sheet. When printing, choose the scaling «Default» or «Actual size».

2 / Check that the size guide is printed correctly by checking with a ruler that the scale below exactly measures 5 cm.

3 / Take a ring that fits the finger on which you will wear your new Les Néréides ring. Place the ring on the circles below. The black line must appear in its entirety.