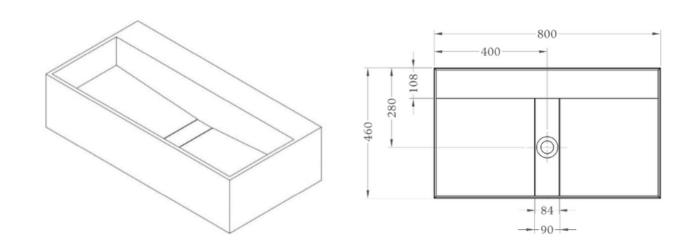

## FEATURES:

| BRAND:                              | HADDON                 |
|-------------------------------------|------------------------|
| TITLE:                              | Sutton Wall Hung Basin |
| ARTICLE NUMBER:                     | SUT-800                |
| COLOUR:                             | White or Black         |
| MATERIAL:                           | Stone                  |
| AVAILABLE FINISHES:                 | Matte                  |
| PRODUCT DIMENSIONS (MM):            | 800 x 460 x 120        |
| PACKAGING DIMENSIONS (MM):          | 850 x 510 x 170        |
| NET WEIGHT:                         | 14KG                   |
| GROSS WEIGHT (including packaging): | 17KG                   |
| INSTALLATION:                       | WALL HUNG              |
| ACCESSORIES:                        |                        |