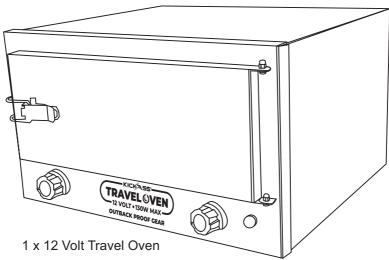

handling
- Ensure there is a minimum 10cm gap between the oven and flammable objects
- Do not cut or modify the wiring, doing so may void your warranty
- Do not attempt to disassemble the oven, doing so may result in damage
- It is the customers responsibility that the unit is adequately mounted within the vehicle
- Do not expose the oven to water
- The contents of this user guide is subject to change without notice.
- Copying of this manual, either in part or it's entirety, is forbidden. You
  are allowed to use this manual for your personal use. Any other use is
  forbidden without the permission of KickAss Products Pty. Ltd
- The images and sample screens shown in this manual are for illustrative purposes only, and may not be the exact same as the actual model.

## **WHAT'S INCLUDED**





1 x Anderson to Cigarette Adapter (not included: KATRAVELO12GTL)



Mounting Brackets



2 x Removable Shelves

## **OPTIONAL EXTRA**



KickAss Travel Oven Stainless Steel Tray with Trivet **SKU:** KAOVENTRAY

## **OVEN OVERVIEW**



#### **KATRAVELO12GTS**



# SPECIFICATIONS AND FEATURES

| Specification         | KickAss 12V<br>Portable<br>Travel Oven            | KickAss 12V Portable<br>Travel Oven<br>with Glass Door   |
|-----------------------|---------------------------------------------------|----------------------------------------------------------|
| External Size         | 332W x 275D x 188H                                |                                                          |
| Internal Size         | 268W x 252D x 252H                                |