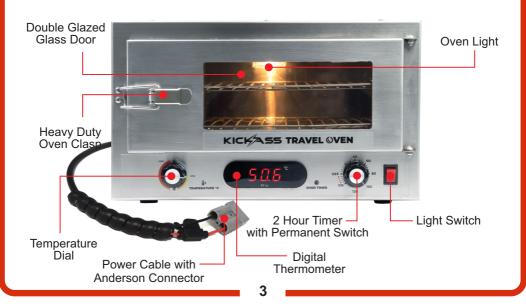

#### **KATRAVELO12GTS**

#### **Oven Timer**

- If using one of the glass door ovens, to set the oven to permanently on, rotate the timer counter clockwise to the ON position. Alternatively, rotate the timer clockwise to set the desired cooking time. Range between 1-120 minutes.
- 2. Timer will make a noise when the set time has been reached.
- 3. To turn off the timer earlier, rotate anticlockwise until the timer makes a noise.

#### **Oven Light**

The glass door ovens are fitted with internal lights, these can be turned on and off using the little red switch. Note, when set to the on position the light will use approximately 0.8-1A, it is recommended to turn this off when not in use.