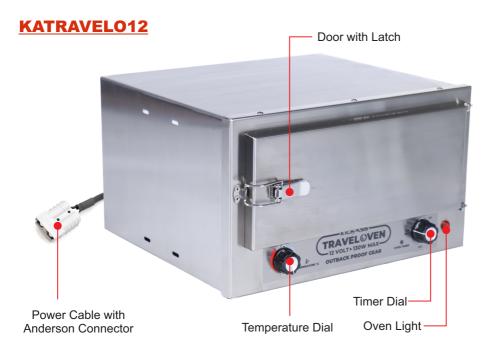

## **OVEN OVERVIEW**

#### **SETUP**

- The KickAss Travel Oven can simply be connected to a 12 volt power source by an anderson connector directly. Both Small ovens can also be connected to a cigarette socket using the included cigarette to anderson adapter.
- The KickAss Travel Oven comes with a pair of brackets that can be used to secure the oven to your vehicle or bench. Ensure there is a minimum 10cm gap between the oven and flammable objects