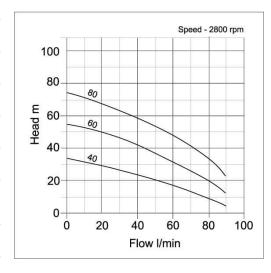

There are both manual and automatic options available for the ACUATEC 40, the ACUATEC 60 and the ACUATEC 80 pumps. Each of these pumps has 6+ bore hole size.

- Well / Boreholes
- Industry
- Agriculture
- Irrigation
- Portable water
- Spraying
- Processing

| Model          | Acuatec<br>40 | Acuatec<br>40 | Acuatec<br>60 | Acuatec<br>60 | Acuatec<br>80 | Acuatec<br>80 |
|----------------|---------------|---------------|---------------|---------------|---------------|---------------|
| Manual/ Auto   | М             | А             | М             | А             | М             | А             |
| Outlet/ mm     | 1 1/4"        | 1 1/4"        | 1 1/4"        | 1 1/4"        | 1 1/4"        | 1 1/4"        |
| Kw             | 0.60          | 0.60          | 0.90          | 0.90          | 1.20          | 1.20          |
| Volt           | 230           | 230           | 230           | 230           | 230           | 230           |
| Flow Ltr/ min  | 90            | 90            | 90            | 90            | 90            | 90            |
| Head/ m        | 33            | 33            | 55            | 55            | 75            | 75            |
| Bore Hole Size | 6"+           | 6"+           | 6"+           | 6"+           | 6"+           | 6"+           |
| Dia x H/ mm    | 127×420       | 127×420       | 127×490       | 127×490       | 127x570       | 127x570       |
| Weight/ Kg     | 12            | 12.3          | 13            | 13.3          | 15            | 15.3          |