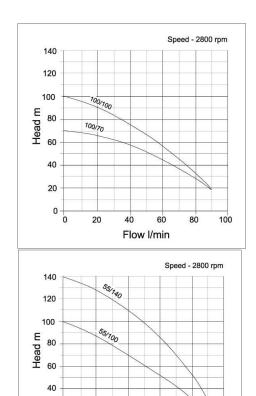

Suitable for:

- Well / Boreholes
- Industry
- Agriculture
- Irrigation
- Portable water
- Processing
- Spraying

| Model          | Acuasub<br>55/100 | Acuasub<br>55/140 | Acuasub<br>100/70 | Acuasub<br>100/100 |
|----------------|-------------------|-------------------|-------------------|--------------------|
| Manual/ Auto   | Μ                 | М                 | Μ                 | М                  |
| Outlet/ mm     | 1 1/4"            | 1 1/4"            | 1 1/4"            | 1 1/4"             |
| Kw             | 0.75              | 1.10              | 0.75              | 1.10               |
| Volt           | 230               | 230               | 230               | 230                |
| Flow Ltr/ min  | 100               | 140               | 70                | 100                |
| Head/ m        | 45                | 45                | 90                | 90                 |
| Bore Hole Size | 4"+               | 4"+               | 4"+               | 4"+                |
| Dia x H/ mm    | 99x672            | 99x830            | 99x565            | 99x680             |
| Weight/ Kg     | 13                | 14                | 13                | 15                 |