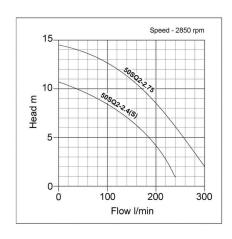

## Tsurumi 304 Stainless steel SQ2-2 Pump

The SQ2-2 series is constructed in 304 and 316 stainless steel and resin. Models have a water-cooled, top discharge design for applications where space is limited, operating while partially submerged or during short periods of dry running.