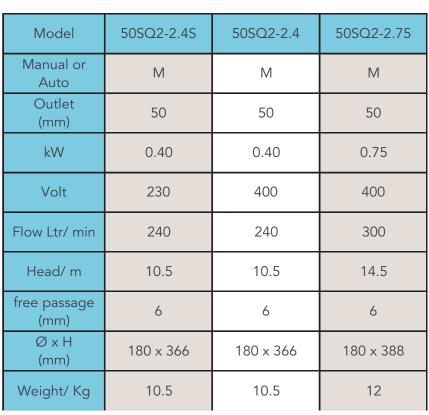

## Tsurumi 304 Stainless steel SQ2-2 Pump

The SQ2-2 series is constructed in 304 and 316 stainless steel and resin. Models have a water-cooled, top discharge design for applications where space is limited, operating while partially submerged or during short periods of dry running.