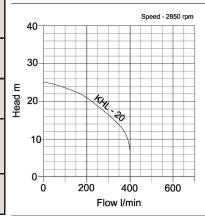

The powerful motor has an internal starting capacitor and a motor protector. Suitable for the pumping of clean and dirty water, it is suitable for a variety of industrial applications. It has a high head of 25m, with a 50mm outlet.

| Model               | KHL-20             | KHL-20A            | KHL-20A 400V       |
|---------------------|--------------------|--------------------|--------------------|
| Manual/ Auto        | М                  | А                  | М                  |
| Outlet/ mm          | 50                 | 50                 | 50                 |
| kW                  | 1.50               | 1.50               | 1.50               |
| Volt                | 230                | 230                | 400                |
| Flow Ltr/ min       | 400                | 400                | 400                |
| Head/ m             | 25                 | 25                 | 25                 |
| Free Passage/<br>mm | 12                 | 12                 | 12                 |
| W x L x H/ mm       | 208 x 375 x<br>590 | 208 x 375 x<br>590 | 208 x 375 x<br>590 |
| Weight/ Kg          | 36                 | 36                 | 36                 |