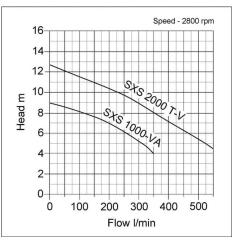

## Suitable for:

- Sewage
- Drainage
- Dirty Water
- Suspended soft solids

| kW                   | 0.75            | 1.50            |
|----------------------|-----------------|-----------------|
| Volt                 | 230             | 400             |
| Flow Ltr/ min        | 350             | 550             |
| Head/ m              | 9               | 12.5            |
| free passage<br>(mm) | 50              | 50              |
| W x L x H<br>(mm)    | 165 x 198 x 486 | 165 x 198 x 486 |
| On level *<br>(mm)   | 550             |                 |
| Off level *<br>(mm)  | 230             |                 |
| Weight/ Kg           | 10.9            | 12.6            |