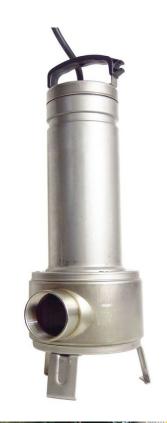

## Speroni 304 Stainless steel SXS

SXS pumps, in 304 stainless steel and NBR, have a horizontal outlet and a wide pump casing for pumping waste containing fibrous material and suspended soft solids.

With a removable stand, female BSP outlet and large free passage these pumps are suitable for drainage and sewage applications. They are not recommended for ponds or water features.

## Suitable for:

- Sewage
- Drainage
- Dirty Water
- Suspended soft solids

| kW                   | 0.75            | 1.50            |
|----------------------|-----------------|-----------------|
| Volt                 | 230             | 400             |
| Flow Ltr/ min        | 350             | 550             |
| Head/ m              | 9               | 12.5            |
| free passage<br>(mm) | 50              | 50              |
| W x L x H<br>(mm)    | 165 x 198 x 486 | 165 x 198 x 486 |
| On level *<br>(mm)   | 550             |                 |
| Off level *<br>(mm)  | 230             |                 |
| Weight/ Kg           | 10.9            | 12.6            |