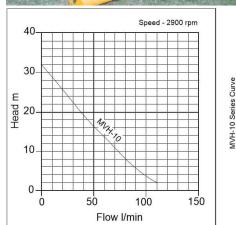

| Model         | MVH10           | MVH10A          |
|---------------|-----------------|-----------------|
| Manual/ Auto  | М               | А               |
| Outlet/ mm    | 1"              | 1"              |
| Kw            | 0.55            | 0.55            |
| Volt          | 230             | 230             |
| Flow Ltr/ min | 110             | 110             |
| Head/ m       | 32              | 32              |
| W x L x H/ mm | 162x171x<br>461 | 162x171<br>x461 |
| Weight/ Kg    | 9               | 9.3             |