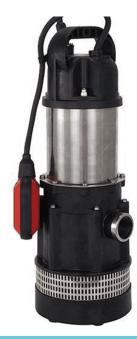

## **APP MVH Automatic Well Pump**

The MVH-10 is a multi-stage pump and is intended for domestic and light industrial applications. The construction incorporates heavy duty bearings, a hard stainless steel (410) shaft fitted with an ultra-hard wearing silicon carbide mechanical seal (in a chamber of non-toxic oil) for durability. Corrosion resistant and hard wearing materials are used throughout with the motor housing, strainer and reinforced outlet in 304 stainless steel.

Please note this pump is now only available in automatic models.

The pump casing, head cover, base plate and impellers are all in thermoplastic. It has an integral starting capacitor. It is not recommended for operation against the closed valve of a tap or a nozzle. It is supplied with 10 metres of heavy duty rubber power cable. The maximum depth of submersion is 8 metres.