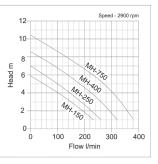

Suitable for:

- Water features
- Ponds
- Fountains
- Water walls
- Special effects

| Model               | MH 250          | MH 400          | MH 750          |
|---------------------|-----------------|-----------------|-----------------|
| Manual/ Auto        | М               | М               | М               |
| Outlet/ mm          | 50              | 50              | 50              |
| kW                  | 0.03            | 0.40            | 0.75            |
| Volt                | 230             | 230             | 230             |
| Flow Ltr/ min       | 240             | 320             | 380             |
| Head/ m             | 6.5             | 8.5             | 10.5            |
| Free Passage/<br>mm | 6               | 6               | 6               |
| W x L x H/ mm       | 162x177x<br>379 | 162x177x<br>399 | 162x177x<br>414 |
| Weight/ Kg          | 6.35            | 8.55            | 10.15           |