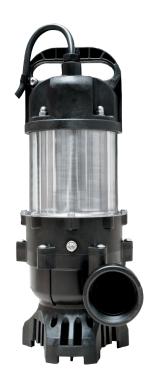

## APP MH Submersible Pond Water Pump

APP Pumps have created the MH pumps range which are perfect when used in a pond, waterfall, water fountain, water feature and for special effects. The MH-150 and MH-250 pumps are specifically designed for a pre-formed pool or for a small pond deployment, while the bigger models in this range are more suited to larger ponds or bigger projects.

Each model in the MH Pumps range is compact. The design of the impeller means that clogging is highly unlikely and occurs rarely. The MH Pump range can effectively deal with vegetation and fish waste, along with a range of other solids that are up to 6mm in diameter.

MH Pumps come with a shaft made from stainless steel, heavy duty bearings, and a hardwearing and robust silicon carbide mechanical seal that is housed in a chamber of non-toxic oil.

For vertical operation, MH Pumps are supplied with a removable filter stand. For horizontal use, there is also a detachable filter. There is a 50mm outlet hose connector that comes as standard. The female BSP outlet allows a straightforward connection for applications such as connecting to a fountain, to pipe fitting or to gate valves.

Suitable for:

- Water features
- Ponds
- Fountains
- Water walls
- Special effects

| Model               | MH 250          | MH 400          | MH 750          |
|---------------------|-----------------|-----------------|-----------------|
| Manual/ Auto        | М               | М               | М               |
| Outlet/ mm          | 50              | 50              | 50              |
| kW                  | 0.03            | 0.40            | 0.75            |
| Volt                | 230             | 230             | 230             |
| Flow Ltr/ min       | 240             | 320             | 380             |
| Head/ m             | 6.5             | 8.5             | 10.5            |
| Free Passage/<br>mm | 6               | 6               | 6               |
| W x L x H/ mm       | 162x177x<br>379 | 162x177x<br>399 | 162x177x<br>414 |
| Weight/ Kg          | 6.35            | 8.55            | 10.15           |