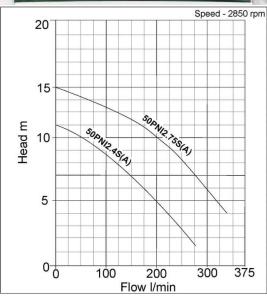

Both main models of pumps in this range are the 50PNI2.45(A) and the 50PNI2.755(A).

Optional item: auto-coupling TOK4-P (motor sizes 0.40kW to 0.75kW)

## Suitable for:

- Basement flooding
- Sumps
- Domestic
- Utilities
- Processing

| Model                | 50PNI2.4S(A)    | 50PNI2.75S(A)   |
|----------------------|-----------------|-----------------|
| Manual or<br>Auto    | А               | А               |
| Outlet<br>(BSPF)     | 2"              | 2"              |
| kW                   | 0.40            | 0.75            |
| Volt                 | 230             | 230             |
| Flow Ltr/ min        | 280             | 340             |
| Head/ m              | 12              | 15.5            |
| free passage<br>(mm) | 10              | 10              |
| W x L x H<br>(mm)    | 246 x 241 x 380 | 246 x 241 x 380 |
| On level *<br>(mm)   | 325             | 345             |
| Off level *<br>(mm)  | 110             | 110             |
| Weight/ Kg           | 7.4             | 9.5             |