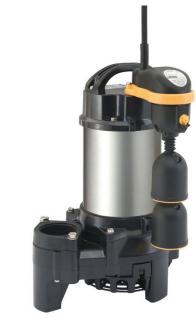

## Tsurumi 50PNI2 Auto Submersible Drainage Pump

Perfect for sewage and draining, the 50PNI2 are manufactured by Tsurumi Pump, they come with GFRP (Glass fiber-reinforced polymer, vortex impellers, and a Silicon carbide shaft seal.

The floats are bell shaped and small, which make these pumps suited to applications where a sump is narrow, that require precise level control or where a traditional pendant type float's operation could be fouled.