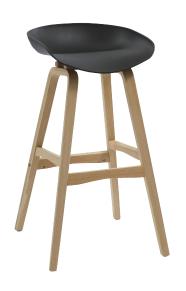

## **VIRGO STOOL**

Attractive bar stool with oak timber legs and polypropylene seat. Use in kitchen or break out areas, ideal for use with the Rapidline high bar table.

Backed by a 3 year warranty.

## **PRODUCT DESCRIPTION**

Virgo Bar Stool 760mm H Oak Coloured Timber Frame Polypropylene Shell Great for Kitchen & Bar Areas 110KG Weight Rating 3 Year Warranty