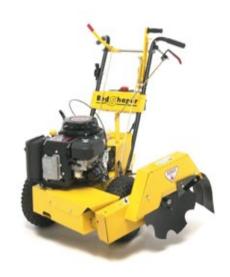

## The BedShaper

Forget labor intensive and back-breaking edging with a shovel. With the BedShaper®, you'll create clean, sharp edges, even "S" curves, at up to 100' per minute. With these speeds, you'll cut your labor costs almost as fast as you'll cut the most intricate shapes!

By edging up to 100' per minute, the innovative BedShaper makes short work of your largest edging projects. The BedShaper uses a powerful notched blade that slices through soil and turf to create a clean, sharp edge. Competitive machines can only edge 10' per minute. The Little Wonder Bed-Shaper is packed with innovative and patented features that make it the most technically advanced and easiest to use edger on the market today.