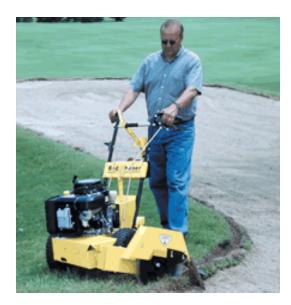

## The BedShaper

Forget labor intensive and back-breaking edging with a shovel. With the BedShaper®, you'll create clean, sharp edges, even "S" curves, at up to 100' per minute. With these speeds, you'll cut your labor costs almost as fast as you'll cut the most intricate shapes!

By edging up to 100' per minute, the innovative BedShaper makes short work of your largest edging projects. The BedShaper uses a powerful notched blade that slices through soil and turf to create a clean, sharp edge. Competitive machines can only edge 10' per minute. The Little Wonder Bed-Shaper is packed with innovative and patented features that make it the most technically advanced and easiest to use edger on the market today.