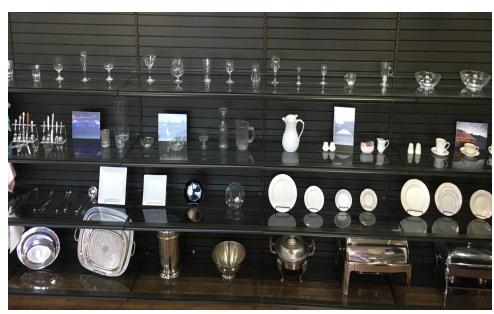

## **Plates**

10" Cream w/Gold Trim (20) = \$.80 9" Cream w/Gold Trim (20) = \$.80 7" Cream w/ Gold Trim (25) = \$.80 10" White (25) = \$.80 7" White (25) = \$.80 10" Square (25) = 1.00 8" Square (20) = 1.00 7" Clear (35, 60) = .80 10 7/16" Clear Plate Cover = 1.50

## **Flatware**

Standard Fork, Salad Fork, Knife, Spoon = \$.80
Chateau Fork, Salad Fork, Knife, Spoon = \$.90
Cocktail Fork = \$.80
Meat Fork = \$.80
Butter Knife = \$.80
Steak Knife = \$.80
Carving Knife = \$2.00
Soup Spoon = \$.80
Serving Spoons Small, Medium, Large = \$1—1.50

## <u>Glassware</u>

Water Goblet 11oz (25) = \$.80
Beer Pilsner 11oz (25) = \$.80
Brandy Snifter 32oz = \$1.00

Classic Champagne 4.5oz (16) = \$.80
Tulip Champagne 6oz (36) = \$.80
Cordial 1oz = \$1.00
Hi-Ball 13oz (16, 20) = \$.80
Old Fashion "Rocks" (25) = \$.80
Martini 9oz (9) = \$1.00
Wine 4oz (36) = \$.80
Wine 8.5oz (25) = \$.80
Wine "Red" 12oz (16)= \$1.00
Wine Stemless 15.5oz (25)= \$1.00
Irish Coffee Mug 8.5oz (25) = \$80
White Coffee Cup 8oz (25) = \$.80