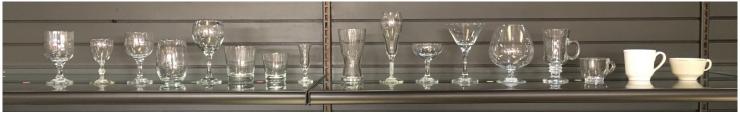

## <u>Glassware</u>

Water Goblet 11oz (25) = \$.80
Beer Pilsner 11oz (25) = \$.80
Brandy Snifter 32oz = \$1.00

Classic Champagne 4.5oz (16) = \$.80
Tulip Champagne 6oz (36) = \$.80
Cordial 1oz = \$1.00
Hi-Ball 13oz (16, 20) = \$.80
Old Fashion "Rocks" (25) = \$.80
Martini 9oz (9) = \$1.00
Wine 4oz (36) = \$.80
Wine 8.5oz (25) = \$.80
Wine "Red" 12oz (16)= \$1.00
Wine Stemless 15.5oz (25)= \$1.00
Irish Coffee Mug 8.5oz (25) = \$80
White Coffee Cup 8oz (25) = \$.80