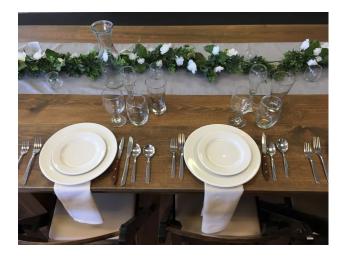

## **Plates**

10" Cream w/Gold Trim (20) = \$.80 9" Cream w/Gold Trim (20) = \$.80 7" Cream w/ Gold Trim (25) = \$.80 10" White (25) = \$.80 7" White (25) = \$.80 10" Square (25) = 1.00 8" Square (20) = 1.00 7" Clear (35, 60) = .80 10 7/16" Clear Plate Cover = 1.50

## **Flatware**

Standard Fork, Salad Fork, Knife, Spoon = \$.80
Chateau Fork, Salad Fork, Knife, Spoon = \$.90
Cocktail Fork = \$.80
Meat Fork = \$.80
Butter Knife = \$.80
Steak Knife = \$.80
Carving Knife = \$2.00
Soup Spoon = \$.80
Serving Spoons Small, Medium, Large = \$1—1.50

## <u>Glassware</u>

Water Goblet 11oz (25) = \$.80
Beer Pilsner 11oz (25) = \$.80
Brandy Snifter 32oz = \$1.00

Classic Champagne 4.5oz (16) = \$.80
Tulip Champagne 6oz (36) = \$.80
Cordial 1oz = \$1.00
Hi-Ball 13oz (16, 20) = \$.80
Old Fashion "Rocks" (25) = \$.80
Martini 9oz (9) = \$1.00
Wine 4oz (36) = \$.80
Wine 8.5oz (25) = \$.80
Wine "Red" 12oz (16)= \$1.00
Wine Stemless 15.5oz (25)= \$1.00
Irish Coffee Mug 8.5oz (25) = \$80
White Coffee Cup 8oz (25) = \$.80