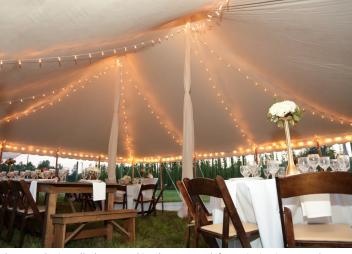

## Stillwater / Sailcloth Tent Pricing

44 x 43 Stillwater = \$2500.00 44 x 63 Stillwater = \$3500.00 44 x 83 Stillwater = \$4500.00 44 x 103 Stillwater = \$5500.00 44 x 123 Stillwater = \$6500.00