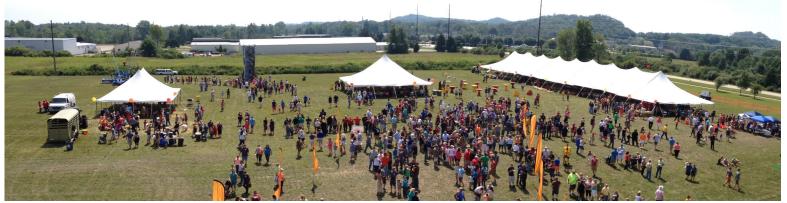

Elite are styles of pole tents with superior weather performance. While easiest to put up on grass, they may be installed on a parking lot or gravel if permission is granted to stake through those surfaces. Center poles hold up the interior areas of the tent and gives the tents a more dramatic height than frame tents or clearspan structures. Pole tents are less expensive per square foot than similar width frame tents or clearspan structures. We are happy to provide a CAD layout for you of your tent with the items you are thinking about putting under it (tables, chairs, dancefloor, etc) to make sure you have the best possible fit for your event. We also provide site checks at no cost to ensure that your space is big enough to accommodate the tent you want. Please call to set up a site check with us! 616-392-8539For all tent set ups, it is important that you call MISS DIG several days prior to our arrival 1-800-MISSDIG