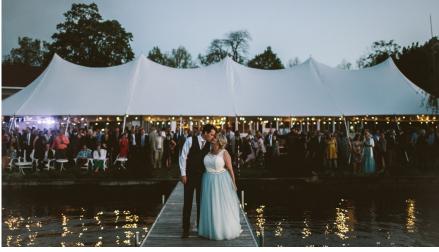

## Stillwater / Sailcloth Tent Pricing

44 x 43 Stillwater = \$2500.00 44 x 63 Stillwater = \$3500.00 44 x 83 Stillwater = \$4500.00 44 x 103 Stillwater = \$5500.00 44 x 123 Stillwater = \$6500.00