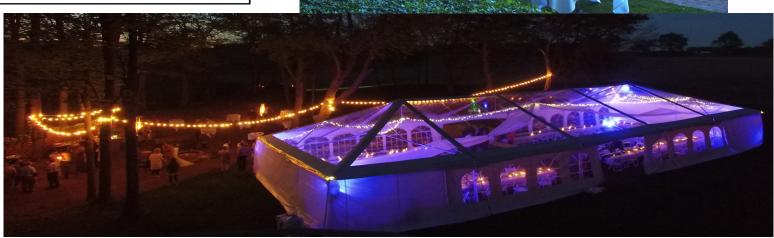

 $30 \times 30$  Clear Top Tent = \$1760.00

 $30 \times 45$  Clear Top Tent = \$2420.00

30 x 60 Clear Top Tent = \$3080.00 30 x 75 Cleat Top Tent = \$3740.00

8'x20' Windowed Sidewall = \$75.00

8'x30' Windowed Sidewall = \$80.00

15' or 20' Window Tent Sidewall =\$90.00 15' or 20' Solid WHT Sidewall = \$90.00

Frame tents and Clear top frame tents are supported by an aluminum frame. While no guy lines or stakes are required for support; they are needed to make sure the tent is anchored in place from potential winds, but far fewer are used than for a pole tent. If staking cannot be an option concrete weights will be required to secure the tent. Weights rent for an additional \$30-35 per weight. Another benefit to a frame style tent is that there are no supporting center poles inside the tent allowing more creative use of the available space. We are happy to provide a CAD layout for you of your tent with the items you are thinking about putting under it (tables, chairs, dancefloor, etc) to make sure you have the best possible fit for your event. We also provide site checks at no cost to ensure that your space is big enough to accommodate the tent you want. Please call to set up a site check with us! 616-392-8539. For all tent set ups, it is important that you call MISS DIG several days prior to our arrival 1-800-MISSDIG