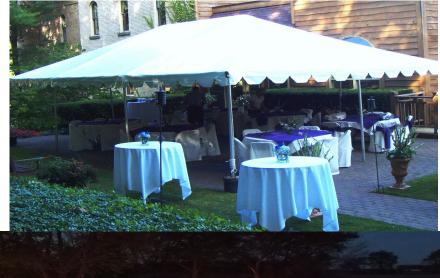

## Frame Tent Pricing

10 x 10 White Tent = \$150.00 10 x 20 White Tent = \$250.00 15 x 15 White Tent = \$250.00

20 x 20 White Tent = \$400.00

 $20 \times 30$  White Tent = \$550.00

 $20 \times 40$  White Tent = \$750.00

## 30' Wide JumboTrac Lite Frame Tent Pricing

30 x 30 White Tent = \$880.00 30 x 45 White Tent = \$1210.00

 $30 \times 60$  White Tent = \$1540.00

 $30 \times 75$  White Tent = \$1870.00

 $30 \times 90$  White Tent = \$2200.00