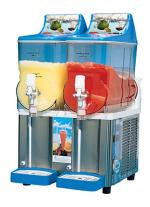

## **Cold Treats**

Sno-Kone Machine - \$75.00

Slush Machine w/double bowl - \$175.00

Slush Machine w/double bowl (compact) - \$160.00

Slush Machine w/single bowl - \$130.00

Soft Serve Ice Cream Machine - \$350.00