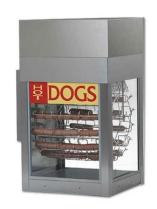

## **Warm Treats**

Cotton Candy Machine - \$75.00
Cotton Candy Machine w/cart - \$95.00
Hot Dog Machine - \$75.00
Nacho Cheese Machine - \$70.00
Popcorn Machine - \$80.00
Popcorn Machine w/cart - \$95.00
Pretzel/Pizza Warmer = \$90.00
\* Supplies sold separately