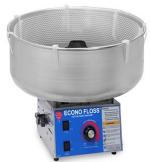

## **Warm Treats**

Cotton Candy Machine - \$75.00
Cotton Candy Machine w/cart - \$95.00
Hot Dog Machine - \$75.00
Nacho Cheese Machine - \$70.00
Popcorn Machine - \$80.00
Popcorn Machine w/cart - \$95.00
Pretzel/Pizza Warmer = \$90.00
\* Supplies sold separately