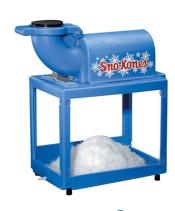

## **Cold Treats**

Sno-Kone Machine - \$75.00

Slush Machine w/double bowl - \$175.00

Slush Machine w/double bowl (compact) - \$160.00

Slush Machine w/single bowl - \$130.00

Soft Serve Ice Cream Machine - \$350.00