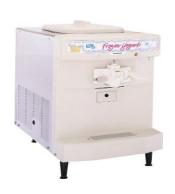

## **Cold Treats**

Sno-Kone Machine - \$75.00

Slush Machine w/double bowl - \$175.00

Slush Machine w/double bowl (compact) - \$160.00

Slush Machine w/single bowl - \$130.00

Soft Serve Ice Cream Machine - \$350.00

(liquid mix only for ice cream)

\* Supplies sold separately