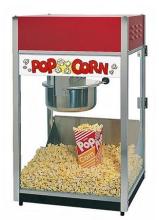

## **Warm Treats**

Cotton Candy Machine - \$75.00
Cotton Candy Machine w/cart - \$95.00
Hot Dog Machine - \$75.00
Nacho Cheese Machine - \$70.00
Popcorn Machine - \$80.00
Popcorn Machine w/cart - \$95.00
Pretzel/Pizza Warmer = \$90.00
\* Supplies sold separately