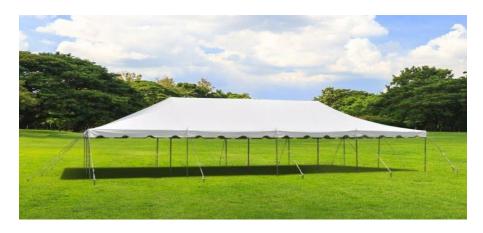

## 2024 20' x 40' PACKAGE

## Package includes the following:

- 20' x 40' white rope tent, set-up on grass. Tent requires a 30'x50' grass area to be installed properly and cannot be setup over driveways.
- **8 60**" round tables
- 64 brown folding chairs
- 1-8' banquet table
- 9 plastic table coverings (your choice of in stock colors)