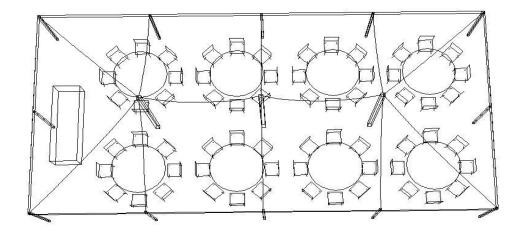

## Package includes the following:

- 20' x 40' white rope tent, set-up on grass. Tent requires a 30'x50' grass area to be installed properly and cannot be setup over driveways.
- **8 60**" round tables
- 64 brown folding chairs
- 1-8' banquet table
- 9 plastic table coverings (your choice of in stock colors)