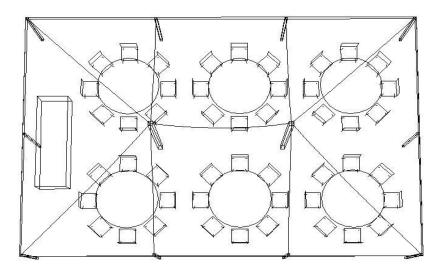

## Package includes the following:

- 20' x 30' white rope tent, set-up on grass. Tent requires a 30'x40' grass area to be installed properly and cannot be setup over driveways.
- 6 60" round tables
- 48 brown folding chairs
- 1 − 8' banquet table
- 7 plastic table coverings (your choice of in stock colors)