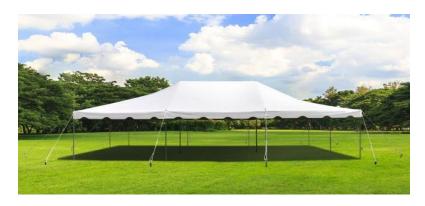

## 2024 20' x 30' PACKAGE

## Package includes the following:

- 20' x 30' white rope tent, set-up on grass. Tent requires a 30'x40' grass area to be installed properly and cannot be setup over driveways.
- 6 60" round tables
- 48 brown folding chairs
- 1 − 8' banquet table
- 7 plastic table coverings (your choice of in stock colors)