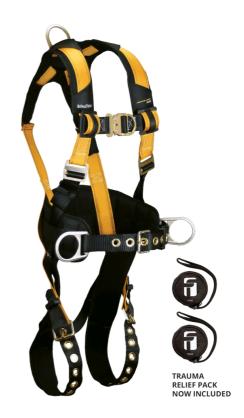

## Journeyman Flex® Steel 4D Construction Climbing Full Body Harness

## Features:

- Features integral padded shoulder yoke, hip-toseat leg, and 6" waist support positioning pads to provide advanced breathable user comfort
- Proprietary dorsal attachment sleeve supports effortless addition of personal SRLs.
- Plated alloy steel low-profile spring tension roller torso adjusters provide simple upper-body adjustment
- Dorsal, hip and sternal D-rings, quick connect chest, and tongue buckle leg closures are all durably plated alloy steel
- Tongue buckle legs are uniquely equipped with 9 grommeted adjustment positions for a wider range of fit
- Includes fully adjustable suspension trauma relief system
- Complies with ANSI Z359.11-2021