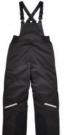

# N-Ferno 6471 Insulated Bib Overalls - Heavy-Duty 500D Nylon Shell

### FEATURES

- RUGGED 500D NYLON SHELL 500D nylon shell provides rugged and waterrepellent protection from wind, rain and the cold
- COMFORTABLE WARMTH 3M<sup>™</sup> Thinsulate<sup>™</sup> insulation traps heat for warmth in extremely cold conditions (80g)
- DURABLE 1600D reinforcements in heavy wear areas
- POCKETS 1 chest pocket and 2 side pockets for convenient storage

#### SPECIFICATIONS

| CLOSURE                | SNAP/BUTTON, ZIPPER                                                                 |
|------------------------|-------------------------------------------------------------------------------------|
| CONSTRUCTION           | ADJUSTABLE, INSULATED, REFLECTIVE ACCENTS,<br>REMOVABLE KNEE/SHIN PADS, YKK ZIPPERS |
| INSULATION             | 80G, 3M™ THINSULATE™                                                                |
| MATERIALS              | NYLON                                                                               |
| <b>POCKETS/HOLDERS</b> | 3 POCKETS, EXTERIOR POCKETS, CELL PHONE POCKET                                      |
| PRODUCT<br>FEATURES    | BREATHABLE, EASY ON/OFF, MACHINE WASHABLE, NON-<br>SLIP                             |
| PRODUCT TYPE           | BIBS / OVERALLS                                                                     |
| PROTECTION             | COLD TEMPERATURE PROTECTION, WATER RESISTANT, WIND RESISTANT                        |
| <b>RISK/INJURY</b>     | COLD STRESS                                                                         |
| TECHNOLOGY             | 3M™ THINSULATE™                                                                     |