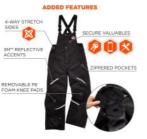

### FEATURES

- RUGGED 500D NYLON SHELL 500D nylon shell provides rugged and waterrepellent protection from wind, rain and the cold
- COMFORTABLE WARMTH 3M<sup>™</sup> Thinsulate<sup>™</sup> insulation traps heat for warmth in extremely cold conditions (80g)
- DURABLE 1600D reinforcements in heavy wear areas
- POCKETS 1 chest pocket and 2 side pockets for convenient storage

#### SPECIFICATIONS

| CLOSURE                | SNAP/BUTTON, ZIPPER                                                                 |
|------------------------|-------------------------------------------------------------------------------------|
| CONSTRUCTION           | ADJUSTABLE, INSULATED, REFLECTIVE ACCENTS,<br>REMOVABLE KNEE/SHIN PADS, YKK ZIPPERS |
| INSULATION             | 80G, 3M™ THINSULATE™                                                                |
| MATERIALS              | NYLON                                                                               |
| <b>POCKETS/HOLDERS</b> | 3 POCKETS, EXTERIOR POCKETS, CELL PHONE POCKET                                      |
| PRODUCT<br>FEATURES    | BREATHABLE, EASY ON/OFF, MACHINE WASHABLE, NON-<br>SLIP                             |
| PRODUCT TYPE           | BIBS / OVERALLS                                                                     |
| PROTECTION             | COLD TEMPERATURE PROTECTION, WATER RESISTANT, WIND RESISTANT                        |
| <b>RISK/INJURY</b>     | COLD STRESS                                                                         |
| TECHNOLOGY             | 3M™ THINSULATE™                                                                     |