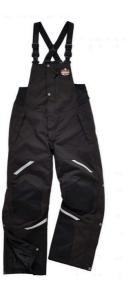

# N-Ferno 6471 Insulated Bib Overalls - Heavy-Duty 500D Nylon Shell

### FEATURES

- RUGGED 500D NYLON SHELL 500D nylon shell provides rugged and waterrepellent protection from wind, rain and the cold
- COMFORTABLE WARMTH 3M<sup>™</sup> Thinsulate<sup>™</sup> insulation traps heat for warmth in extremely cold conditions (80g)
- DURABLE 1600D reinforcements in heavy wear areas
- POCKETS 1 chest pocket and 2 side pockets for convenient storage

#### SPECIFICATIONS

| CLOSURE                | SNAP/BUTTON, ZIPPER                                                                 |
|------------------------|-------------------------------------------------------------------------------------|
| CONSTRUCTION           | ADJUSTABLE, INSULATED, REFLECTIVE ACCENTS,<br>REMOVABLE KNEE/SHIN PADS, YKK ZIPPERS |
| INSULATION             | 80G, 3M™ THINSULATE™                                                                |
| MATERIALS              | NYLON                                                                               |
| <b>POCKETS/HOLDERS</b> | 3 POCKETS, EXTERIOR POCKETS, CELL PHONE POCKET                                      |
| PRODUCT<br>FEATURES    | BREATHABLE, EASY ON/OFF, MACHINE WASHABLE, NON-<br>SLIP                             |
| PRODUCT TYPE           | BIBS / OVERALLS                                                                     |
| PROTECTION             | COLD TEMPERATURE PROTECTION, WATER RESISTANT, WIND RESISTANT                        |
| <b>RISK/INJURY</b>     | COLD STRESS                                                                         |
| TECHNOLOGY             | 3M™ THINSULATE™                                                                     |