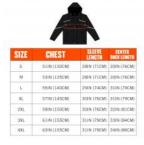

| SPECIFICATIONS      |                                                                                                                                |  |
|---------------------|--------------------------------------------------------------------------------------------------------------------------------|--|
| CLOSURE             | SNAP/BUTTON, ZIPPER                                                                                                            |  |
| CONSTRUCTION        | REFLECTIVE ACCENTS, ADJUSTABLE, DRAWSTRING WAIST, FLEECE LINED, HOOK & LOOP CUFFS, INSULATED, QUILTED, STORM FLAP, YKK ZIPPERS |  |
| INSULATION          | 100G BODY / 80G SLEEVE, 3M™ THINSULATE™                                                                                        |  |
| JACKET LENGTH       | THIGH LENGTH                                                                                                                   |  |
| MATERIALS           | NYLON                                                                                                                          |  |
| POCKETS/HOLDERS     | 6+ POCKETS, INTERIOR POCKETS, EXTERIOR POCKETS, CELL<br>PHONE POCKET                                                           |  |
| PRODUCT<br>Features | BREATHABLE, MACHINE WASHABLE                                                                                                   |  |
| PRODUCT TYPE        | JACKET                                                                                                                         |  |
| PROTECTION          | COLD TEMPERATURE PROTECTION, REFLECTIVE, WATER RESISTANT, WIND RESISTANT                                                       |  |
| RISK/INJURY         | COLD STRESS                                                                                                                    |  |
| STYLE               | DETACHABLE HOOD, DRAWSTRING HOOD                                                                                               |  |
| TECHNOLOGY          | 3M™ THINSULATE™                                                                                                                |  |