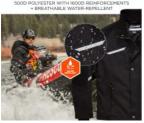

### **FEATURES**

- RUGGED, WARM & WATER-REPELLANT 500D nylon shell is highly durable, warm and water-repellent for the harshest winter work environments
- COMFORTABLE WARMTH 3M™ Thinsulate™ insulation traps heat for warmth in extremely cold conditions (100g in body, 80g in sleeves)
- INSULATED QUILTED SLEEVES For comfort, mobility and warmth
- DURABLE 1600D nylon reinforcements in heavy wear areas