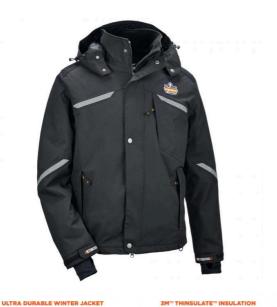

# N-Ferno 6466 Winter Work Jacket - Heavy-Duty **500D Nylon Shell**

### **FEATURES**

- RUGGED, WARM & WATER-REPELLANT 500D nylon shell is highly durable, warm and water-repellent for the harshest winter work environments
- COMFORTABLE WARMTH 3M™ Thinsulate™ insulation traps heat for warmth in extremely cold conditions (100g in body, 80g in sleeves)
- INSULATED QUILTED SLEEVES For comfort, mobility and warmth
- DURABLE 1600D nylon reinforcements in heavy wear areas