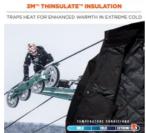

### **FEATURES**

- RUGGED, WARM & WATER-REPELLANT 500D nylon shell is highly durable, warm and water-repellent for the harshest winter work environments
- COMFORTABLE WARMTH 3M™ Thinsulate™ insulation traps heat for warmth in extremely cold conditions (100g in body, 80g in sleeves)
- INSULATED QUILTED SLEEVES For comfort, mobility and warmth
- DURABLE 1600D nylon reinforcements in heavy wear areas

| SPECIFICATIONS      |                                                                                                                                |  |
|---------------------|--------------------------------------------------------------------------------------------------------------------------------|--|
| CLOSURE             | SNAP/BUTTON, ZIPPER                                                                                                            |  |
| CONSTRUCTION        | REFLECTIVE ACCENTS, ADJUSTABLE, DRAWSTRING WAIST, FLEECE LINED, HOOK & LOOP CUFFS, INSULATED, QUILTED, STORM FLAP, YKK ZIPPERS |  |
| INSULATION          | 100G BODY / 80G SLEEVE, 3M™ THINSULATE™                                                                                        |  |
| JACKET LENGTH       | THIGH LENGTH                                                                                                                   |  |
| MATERIALS           | NYLON                                                                                                                          |  |
| POCKETS/HOLDERS     | 6+ POCKETS, INTERIOR POCKETS, EXTERIOR POCKETS, CELL<br>PHONE POCKET                                                           |  |
| PRODUCT<br>Features | BREATHABLE, MACHINE WASHABLE                                                                                                   |  |
| PRODUCT TYPE        | JACKET                                                                                                                         |  |
| PROTECTION          | COLD TEMPERATURE PROTECTION, REFLECTIVE, WATER RESISTANT, WIND RESISTANT                                                       |  |
| RISK/INJURY         | COLD STRESS                                                                                                                    |  |
| STYLE               | DETACHABLE HOOD, DRAWSTRING HOOD                                                                                               |  |
| TECHNOLOGY          | 3M™ THINSULATE™                                                                                                                |  |