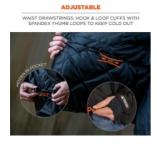

### **FEATURES**

- RUGGED, WARM & WATER-REPELLANT 500D nylon shell is highly durable, warm and water-repellent for the harshest winter work environments
- COMFORTABLE WARMTH 3M™ Thinsulate™ insulation traps heat for warmth in extremely cold conditions (100g in body, 80g in sleeves)
- INSULATED QUILTED SLEEVES For comfort, mobility and warmth
- DURABLE 1600D nylon reinforcements in heavy wear areas

| SPECIFICATIONS      |                                                                                                                                |  |
|---------------------|--------------------------------------------------------------------------------------------------------------------------------|--|
| CLOSURE             | SNAP/BUTTON, ZIPPER                                                                                                            |  |
| CONSTRUCTION        | REFLECTIVE ACCENTS, ADJUSTABLE, DRAWSTRING WAIST, FLEECE LINED, HOOK & LOOP CUFFS, INSULATED, QUILTED, STORM FLAP, YKK ZIPPERS |  |
| INSULATION          | 100G BODY / 80G SLEEVE, 3M™ THINSULATE™                                                                                        |  |
| JACKET LENGTH       | THIGH LENGTH                                                                                                                   |  |
| MATERIALS           | NYLON                                                                                                                          |  |
| POCKETS/HOLDERS     | 6+ POCKETS, INTERIOR POCKETS, EXTERIOR POCKETS, CELL<br>PHONE POCKET                                                           |  |
| PRODUCT<br>Features | BREATHABLE, MACHINE WASHABLE                                                                                                   |  |
| PRODUCT TYPE        | JACKET                                                                                                                         |  |
| PROTECTION          | COLD TEMPERATURE PROTECTION, REFLECTIVE, WATER RESISTANT, WIND RESISTANT                                                       |  |
| RISK/INJURY         | COLD STRESS                                                                                                                    |  |
| STYLE               | DETACHABLE HOOD, DRAWSTRING HOOD                                                                                               |  |
| TECHNOLOGY          | 3M™ THINSULATE™                                                                                                                |  |