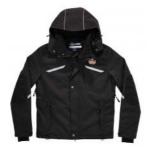

# N-Ferno 6466 Winter Work Jacket - Heavy-Duty **500D Nylon Shell**

### **FEATURES**

- RUGGED, WARM & WATER-REPELLANT 500D nylon shell is highly durable, warm and water-repellent for the harshest winter work environments
- COMFORTABLE WARMTH 3M™ Thinsulate™ insulation traps heat for warmth in extremely cold conditions (100g in body, 80g in sleeves)
- INSULATED QUILTED SLEEVES For comfort, mobility and warmth
- DURABLE 1600D nylon reinforcements in heavy wear areas