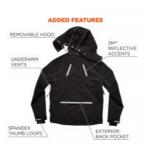

### **FEATURES**

- RUGGED, WARM & WATER-REPELLANT 500D nylon shell is highly durable, warm and water-repellent for the harshest winter work environments
- COMFORTABLE WARMTH 3M™ Thinsulate™ insulation traps heat for warmth in extremely cold conditions (100g in body, 80g in sleeves)
- INSULATED QUILTED SLEEVES For comfort, mobility and warmth
- DURABLE 1600D nylon reinforcements in heavy wear areas

| SPECIFICATIONS      |                                                                                                                                |  |
|---------------------|--------------------------------------------------------------------------------------------------------------------------------|--|
| CLOSURE             | SNAP/BUTTON, ZIPPER                                                                                                            |  |
| CONSTRUCTION        | REFLECTIVE ACCENTS, ADJUSTABLE, DRAWSTRING WAIST, FLEECE LINED, HOOK & LOOP CUFFS, INSULATED, QUILTED, STORM FLAP, YKK ZIPPERS |  |
| INSULATION          | 100G BODY / 80G SLEEVE, 3M™ THINSULATE™                                                                                        |  |
| JACKET LENGTH       | THIGH LENGTH                                                                                                                   |  |
| MATERIALS           | NYLON                                                                                                                          |  |
| POCKETS/HOLDERS     | 6+ POCKETS, INTERIOR POCKETS, EXTERIOR POCKETS, CELL<br>PHONE POCKET                                                           |  |
| PRODUCT<br>Features | BREATHABLE, MACHINE WASHABLE                                                                                                   |  |
| PRODUCT TYPE        | JACKET                                                                                                                         |  |
| PROTECTION          | COLD TEMPERATURE PROTECTION, REFLECTIVE, WATER RESISTANT, WIND RESISTANT                                                       |  |
| RISK/INJURY         | COLD STRESS                                                                                                                    |  |
| STYLE               | DETACHABLE HOOD, DRAWSTRING HOOD                                                                                               |  |
| TECHNOLOGY          | 3M™ THINSULATE™                                                                                                                |  |