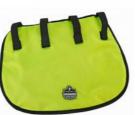

## FEATURES

- INSTANT COOLING RELIEF Hyper-evaporative PVA easily activates with water for up to four hours of cooling
- SUN PROTECTION Shades neck for protection against harmful UV rays
- FITS MOST HARD HATS & SAFETY HELMETS Hook & loop straps securely attach to ٠ suspension
- LOW-PROFILE For no-bulk wear with hard hats •