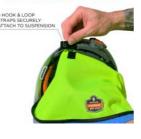

## FEATURES

- INSTANT COOLING RELIEF Hyper-evaporative PVA easily activates with water for up to four hours of cooling
- SUN PROTECTION Shades neck for protection against harmful UV rays
- FITS MOST HARD HATS & SAFETY HELMETS Hook & loop straps securely attach to ٠ suspension
- LOW-PROFILE For no-bulk wear with hard hats •