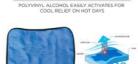

# **Chill-Its 6670CT Evaporative Cooling Hard Hat Neck** Shade - PVA

## FEATURES

- INSTANT COOLING RELIEF Hyper-evaporative PVA easily activates with water for up to four hours of cooling
- SUN PROTECTION Shades neck for protection against harmful UV rays
- FITS MOST HARD HATS & SAFETY HELMETS Hook & loop straps securely attach to ٠ suspension
- LOW-PROFILE For no-bulk wear with hard hats •