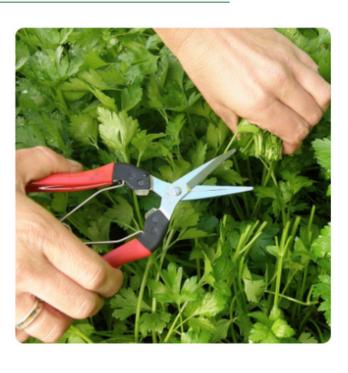

# AN IMPORTANT TOOL FOR EVERY KITCHEN GARDENER

Lightweight all-purpose Felco
Kitchen Garden snips are
ergonomic and made with highquality chromium blades that make
everyday gardening tasks
effortless. Use them to cut salads,
flowers, harvest vegetables, or do
light pruning. Because they feel
comfortable in your hand, you can
use them for hours! <u>Buy Now</u>