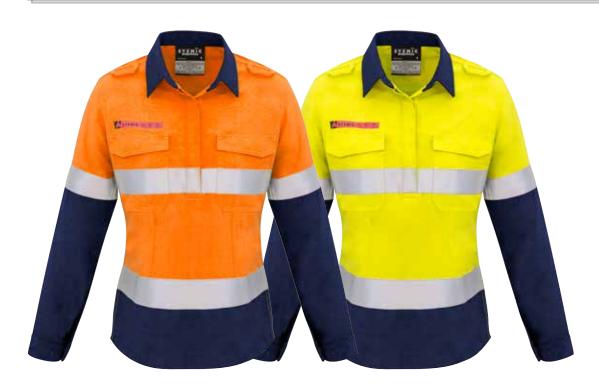

## Womens Hoop Taped C/Front Red Flame Spliced Shirt

Fabric METATech® Fabric

93% Meta-Aramid 5% Para-aramid 2% Antistatic, 155 GSM

8 - 24 Sizes

Colours Orange/Navy, Yellow/Navy

- HRC 1/ 6 cal inherent protection at an unbelievably light 155gsm weight.
  Unmatched comfort and coolness thanks to the incredibly light and soft Metatech fabric.
- Concealed closed front opening with FR press stud closure for extra protection and quick removal in case of fire or arc flash.
- Meets and Exceeds all recent NENS, ISO and NFPA Design Guidelines.
- · All reflective tape, press studs, labels, threads, buttons, mesh and any other trims on the garment are FR rated.
- · Flatter feminie fit
- Gusset sleeve closure for extra protection with FR rated press studs
- Two chest pockets with covered FR press stud closures
- FR rated mesh in the under arms and upper back to increase air flow and keep you cool.
- Two way radio and gas loops on the shoulder yoke
- Loxy FR Tape
- FR rated heat transfer label that clearly shows FR rating of garment so workers can be quickly identified as having the right level of protection.
- · Concealed FR centre press stud closure for extra protection and quick removal in case of emergency