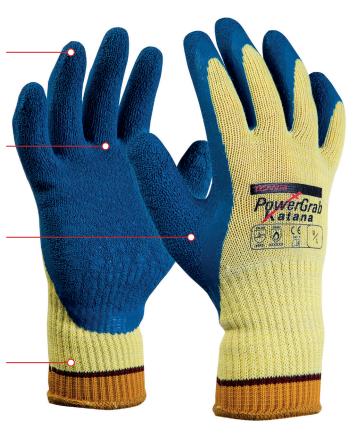

Outstanding cut resistance and excellent grip performance

Specially formulated latex crinkle coat guarantees exceptional wet and dry handling

Woven from highly cut resistant stainless-steel fibre with wrapped Kevlar®

#### **PGKAT**

PowerGrab Katana® combines highly cut resistant stainless-steel fibre with wrapped Kevlar and PowerGrab technology for outstanding cut resistance and excellent grip performance.

The thumb of PowerGrab Katana is fully coated to protect this vulnerable area. Unique crinkle finish coating gives great grip performance.

### **PERFORMANCE FEATURES**

- Woven from highly cut resistant stainless-steel fibre with wrapped Kevlar®
- Ultra-high cut level E performance, but still comfortable to wear
- Outstanding cut resistance and excellent grip performance
- → Withstands contact heat up to 250°C

- Fully coated thumb assures safety
- Specially formulated latex crinkle coat guarantees exceptional wet and dry handling
- 10-gauge seamless liner and ergonomic design for maximum comfort, minimum fatigue
- Sizes: 9-10