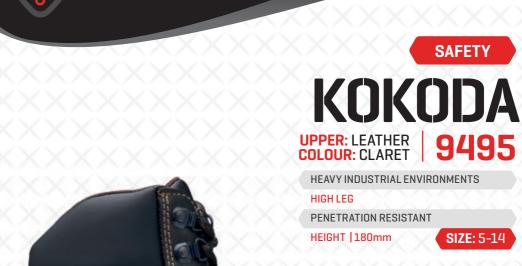

111
PENETRATION
RESISTANT

These are seriously tough. The rubber soles stand up to extreme heat and are cut and slip resistant plus a penetration resistant midsole means no nails through your feet.

- L-Protection® non-metallic penetration resistant insoles resist penetration even by small diameter nails and other objects. Provides optimum penetration resistance over the entire sole whilst still allowing maximum flexibility and lightweight comfort
- Comf2Bull footbed which is a soft PU with gel inserts at the high impact strike points
- Dual density PU midsole/nitrile rubber outsole
- PU Polyurethane | TPU Thermoplastic Polyurethane EVA - Ethel Vinyl Acetate | PUR - Polyurethane Rubber

- 5mm deep tread expels foreign materials and resists clogging
- Rubber outsole increases cut and slip resistance and is resistant to hydrolysis and microbial attack
- TPU Toe guard for added durability and extra reinforcement
- Broad fitting 200 joule impact resistant Type 1 steel toe cap