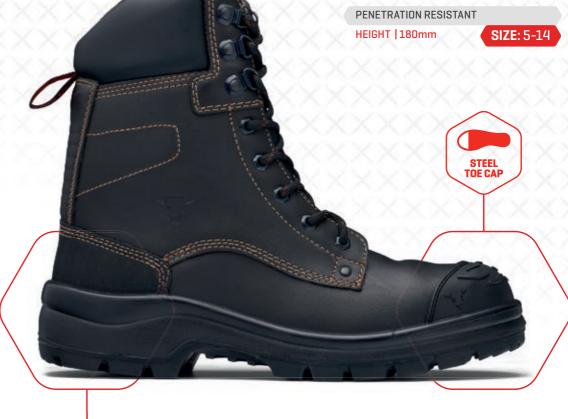

111
PENETRATION
RESISTANT

These are seriously tough. The rubber soles stand up to extreme heat and are cut and slip resistant plus a penetration resistant midsole means no nails through your feet.

- L-Protection® non-metallic penetration resistant insoles resist penetration even by small diameter nails and other objects. Provides optimum penetration resistance over the entire sole whilst still allowing maximum flexibility and lightweight comfort
- Comf2Bull footbed which is a soft PU with gel inserts at the high impact strike points
- Dual density PU midsole/nitrile rubber outsole
- PU Polyurethane | TPU Thermoplastic Polyurethane EVA - Ethel Vinyl Acetate | PUR - Polyurethane Rubber

- 5mm deep tread expels foreign materials and resists clogging
- Rubber outsole increases cut and slip resistance and is resistant to hydrolysis and microbial attack
- TPU Toe guard for added durability and extra reinforcement
- Broad fitting 200 joule impact resistant Type 1 steel toe cap