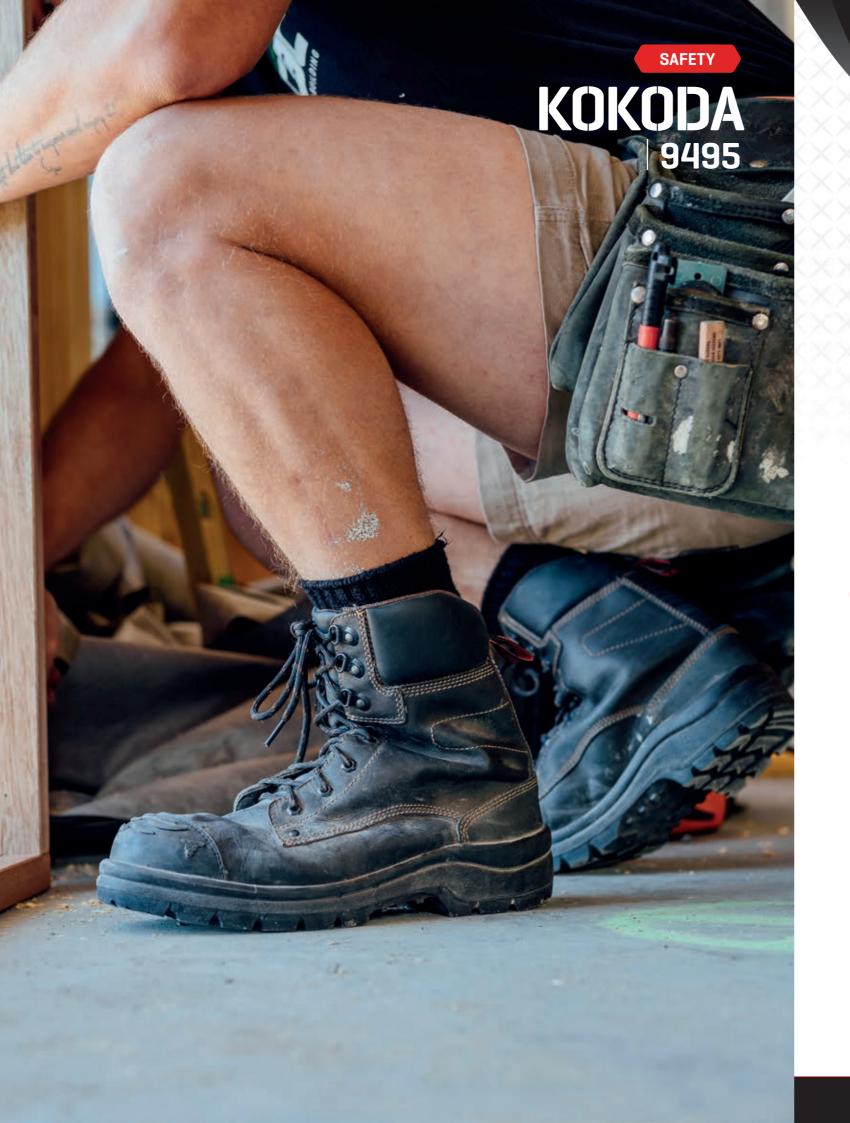

111
PENETRATION
RESISTANT

These are seriously tough. The rubber soles stand up to extreme heat and are cut and slip resistant plus a penetration resistant midsole means no nails through your feet.

- L-Protection® non-metallic penetration resistant insoles resist penetration even by small diameter nails and other objects. Provides optimum penetration resistance over the entire sole whilst still allowing maximum flexibility and lightweight comfort
- Comf2Bull footbed which is a soft PU with gel inserts at the high impact strike points
- Dual density PU midsole/nitrile rubber outsole
- PU Polyurethane | TPU Thermoplastic Polyurethane EVA - Ethel Vinyl Acetate | PUR - Polyurethane Rubber

- 5mm deep tread expels foreign materials and resists clogging
- Rubber outsole increases cut and slip resistance and is resistant to hydrolysis and microbial attack
- TPU Toe guard for added durability and extra reinforcement
- Broad fitting 200 joule impact resistant Type 1 steel toe cap