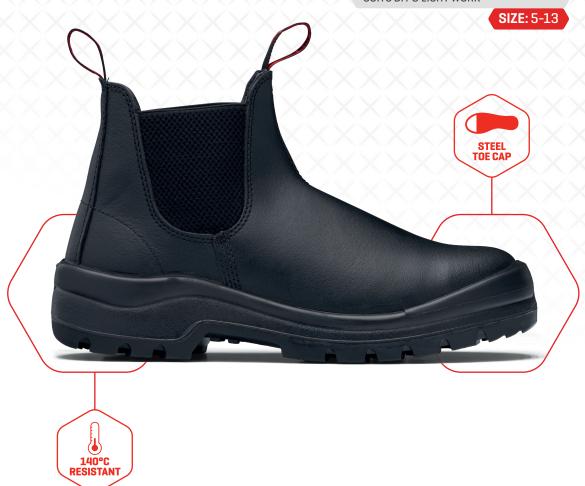

## **BRAHMAN**

UPPER: LEATHER COLOUR: BLACK 5261

**ELECTRICAL HAZARD RESISTANT** 

ENTRY LEVEL ELASTIC SIDED BOOT

SUITS DIY & LIGHT WORK

Pull-on boot designed to cope with grit and grime. Excellent boots for general light trade, transport, warehousing and DIY use.

- Broad fitting 200 joule impact resistant Type 1 steel toe cap
- Dual density PU sole with 5mm deep tread expels foreign materials and resists clogging
- Comfoflex Gel comfort system—an insert of soft gel in the heel of the boot to absorb the impact of every step